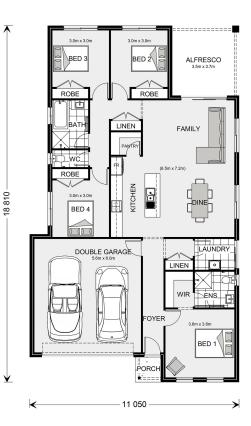

## Nova 190 (NSW Only)

⊨ 4 🗁 2 🖨 2

### Lot 34 Proposed Road 04, Goulburn

Land Area: 702.5 m<sup>2</sup>

Contact David De Freitas on 0490523650