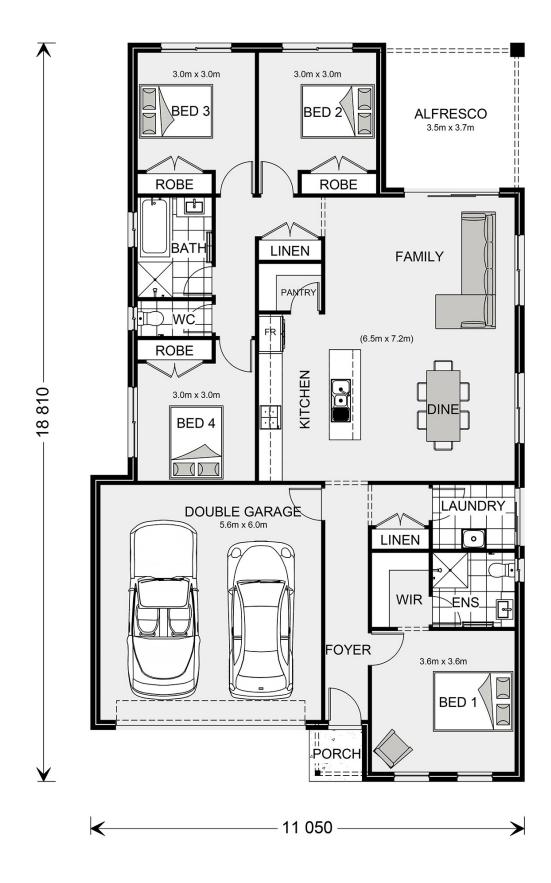

## Nova 190 (NSW Only)

⊨ 4 🗁 2 🖨 2

### Lot 34 Proposed Road 04, Goulburn

Land Area: 702.5 m<sup>2</sup>

Contact David De Freitas on 0490523650