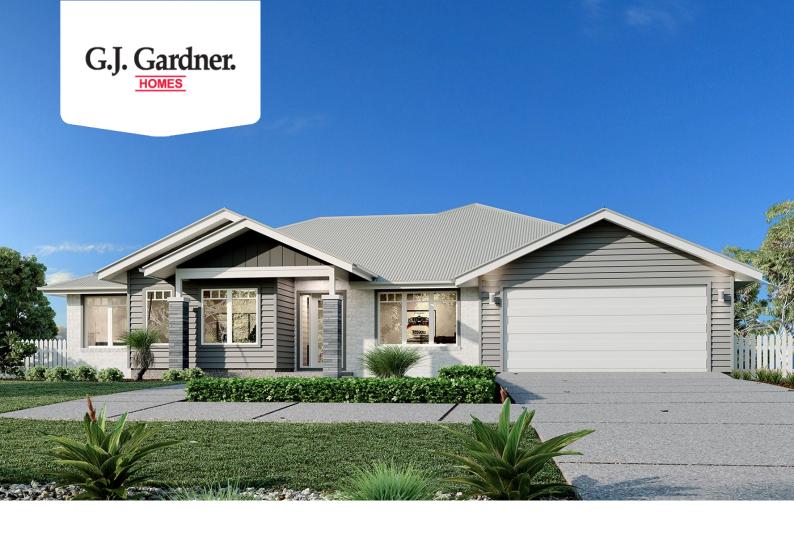

## Wide Bay 196 (NSW Only)

Lot 36 Hawkins street, Temora

Land Area: 1000 m<sup>2</sup>

Contact Kelly Harris on 0409233482

## Inclusions:

- + 900mm SMEG appliances, semi integrated dishwasher, 2 x sets of 3 pot drawers, pull out twin bin
- + Ducted RC/AC, LED downlights throughout, \$5000 BASIX allowance for 7 star rating
- + 60m2 driveway and 1m wide footpaths
- + Hamptons facade
- + HIgh quality Beaumont tiles and Carpet Court flooring options
- + 4 hour personalised colour appointment