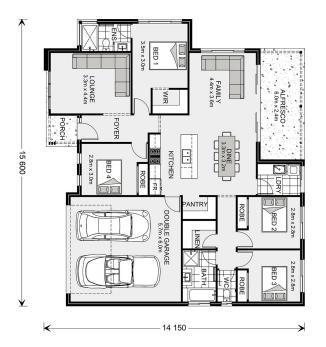

## Wide Bay 196 (NSW Only)

Lot 36 Hawkins street, Temora

Land Area: 1000 m<sup>2</sup>

Contact Kelly Harris on 0409233482

## Inclusions:

- + 900mm SMEG appliances, semi integrated dishwasher, 2 x sets of 3 pot drawers, pull out twin bin
- + Ducted RC/AC, LED downlights throughout, \$5000 BASIX allowance for 7 star rating
- + 60m2 driveway and 1m wide footpaths
- + Hamptons facade
- + HIgh quality Beaumont tiles and Carpet Court flooring options
- + 4 hour personalised colour appointment