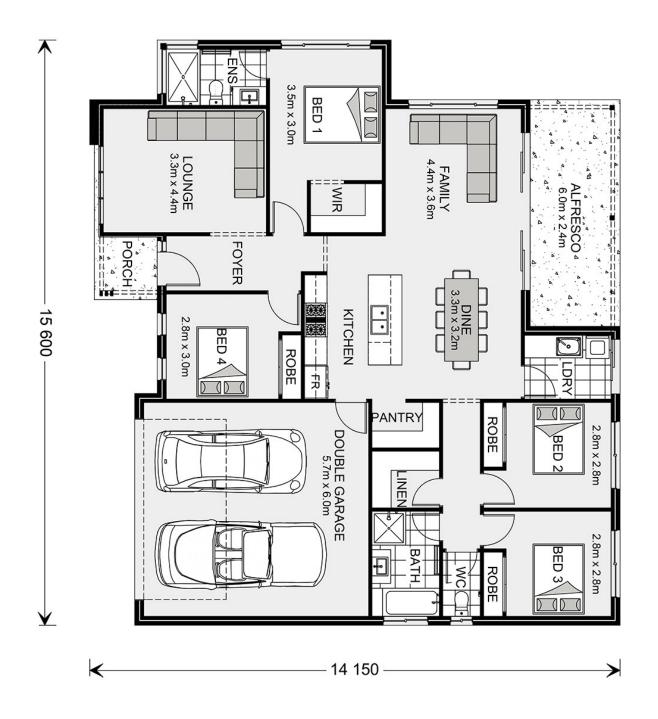

## Wide Bay 196 (NSW Only)

Lot 36 Hawkins street, Temora

Land Area: 1000 m<sup>2</sup>

Contact Kelly Harris on 0409233482

## Inclusions:

- + 900mm SMEG appliances, semi integrated dishwasher, 2 x sets of 3 pot drawers, pull out twin bin
- + Ducted RC/AC, LED downlights throughout, \$5000 BASIX allowance for 7 star rating
- + 60m2 driveway and 1m wide footpaths
- + Hamptons facade
- + HIgh quality Beaumont tiles and Carpet Court flooring options
- + 4 hour personalised colour appointment