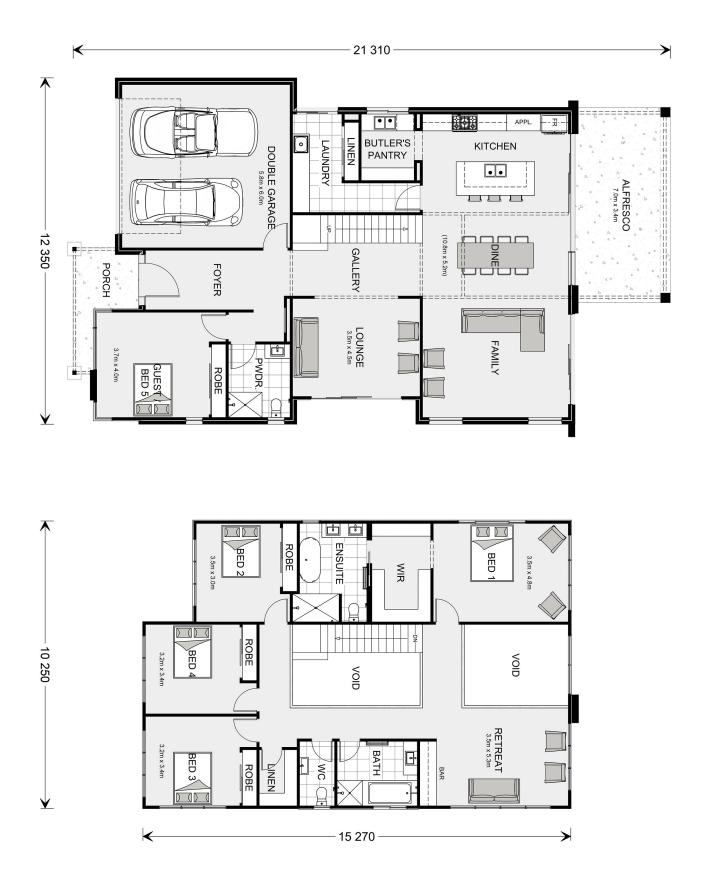

## Castaway 370

⊨ 5 🗁 3.5 🚍 2

#### Inclusions:

- + Premium Inclusions and Finishes
- + Reverse Cycle Ducted Air Con
- + 90cm Smeg Cooking Appliances and Dishwasher
- + Floor Coverings included Tiles to Living Areas, Carpet to Bedrooms
- + Stone Tops to Kitchen, Butlers Pantry, Bathroom, Ensuite and Laundry
- + We Offer the Flexibility to Customise Designs, Facades, Layouts and Inclusions