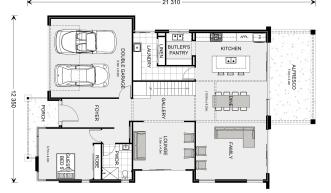

## Castaway 370

⊨ 5 🗁 3.5 🚍 2

#### Inclusions:

- + Premium Inclusions and Finishes
- + Reverse Cycle Ducted Air Con
- + 90cm Smeg Cooking Appliances and Dishwasher
- + Floor Coverings included Tiles to Living Areas, Carpet to Bedrooms
- + Stone Tops to Kitchen, Butlers Pantry, Bathroom, Ensuite and Laundry
- + We Offer the Flexibility to Customise Designs, Facades, Layouts and Inclusions