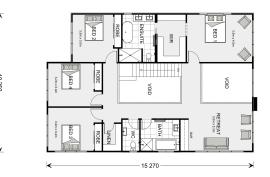

## Castaway 370

⊨ 5 🗁 3.5 🚍 2

#### Inclusions:

- + Premium Inclusions and Finishes
- + Reverse Cycle Ducted Air Con
- + 90cm Smeg Cooking Appliances and Dishwasher
- + Floor Coverings included Tiles to Living Areas, Carpet to Bedrooms
- + Stone Tops to Kitchen, Butlers Pantry, Bathroom, Ensuite and Laundry
- + We Offer the Flexibility to Customise Designs, Facades, Layouts and Inclusions