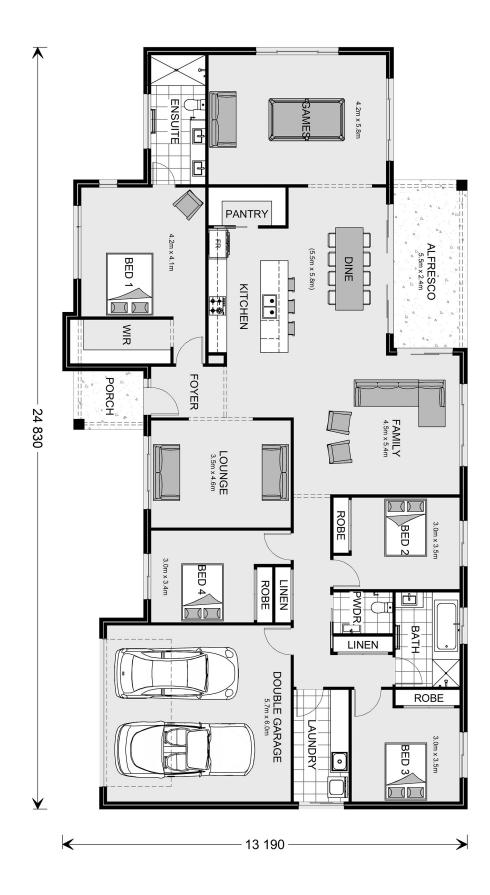

## Oakhaven 280

⊨ 4 🗁 2.5 🚍 2

Lot 38 Austral Eden Drive, Coolamon Land Area: 2.07 ha

Contact Kelly Harris on 0409233482

AFFEESO AFF

13 190

\* Price listed is indicative only and does not include stamp duty, legal fees or conveyancing costs. Images may depict optional upgrades including fixtures, fencing, landscaping, features, facades, finishes and/or other items which are not included in the stated price. Further information overleaf. For further information, please talk to a New Homes Consultant or visit our website at https://www.gjgardner.com.au/house-and-land-pricing.