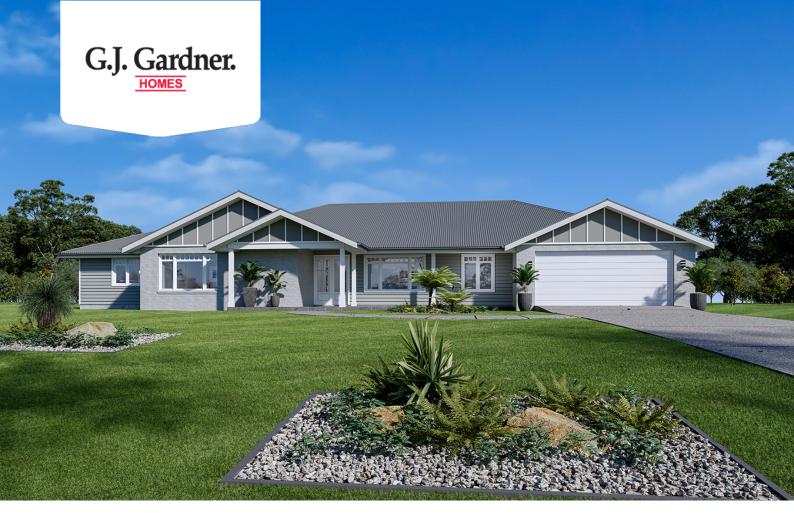

## Oakhaven 280

⊨ 4 🗁 2.5 🚍 2

Lot 38 Austral Eden Drive, Coolamon Land Area: 2.07 ha

Contact Kelly Harris on 0409233482

## Inclusions:

- + \$10k Christmas discount included!
- + 20mm stone benchtops to kitchen
- + 2.55 ceilings throughout
- + LPG Gas instantanous hot water
- + Ducted reverse cycle airconditioning with airtouch zoning control
- + Hamptons Facade