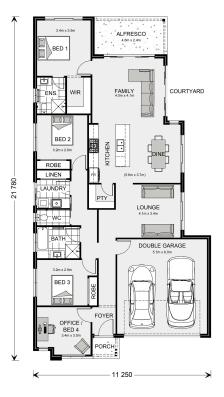

## **Kimberley 205**

⊨ 4 🗁 2 🚍 2

Lot 38 Whitlam St, Thrumster

Land Area: 535 m<sup>2</sup>

Contact Andrew Doherty on 0477 157 838

## Inclusions:

- + Reverse Cycle Ducted Air Con
- + 90cm Smeg Cooking Appliances and Dishwasher
- + Floor Coverings included Tiles to Living Areas, Carpet to Bedrooms
- + Stone Tops to Kitchen, Butlers Pantry, Bathroom, Ensuite and Laundry
- + Premium Inclusions and Finishes
- + We Offer the Flexibility to Customise Designs, Facades, Layouts and Inclusions