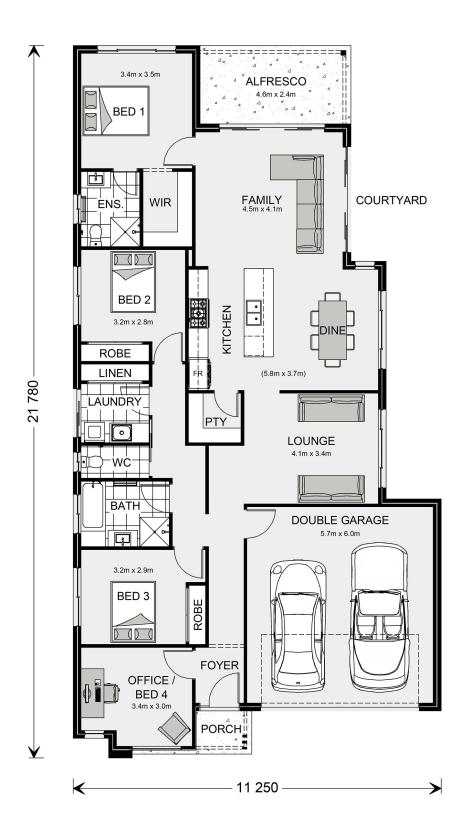

## **Kimberley 205**

⊨ 4 🗁 2 🚍 2

Lot 38 Whitlam St, Thrumster

Land Area: 535 m<sup>2</sup>

Contact Andrew Doherty on 0477 157 838

## Inclusions:

- + Reverse Cycle Ducted Air Con
- + 90cm Smeg Cooking Appliances and Dishwasher
- + Floor Coverings included Tiles to Living Areas, Carpet to Bedrooms
- + Stone Tops to Kitchen, Butlers Pantry, Bathroom, Ensuite and Laundry
- + Premium Inclusions and Finishes
- + We Offer the Flexibility to Customise Designs, Facades, Layouts and Inclusions