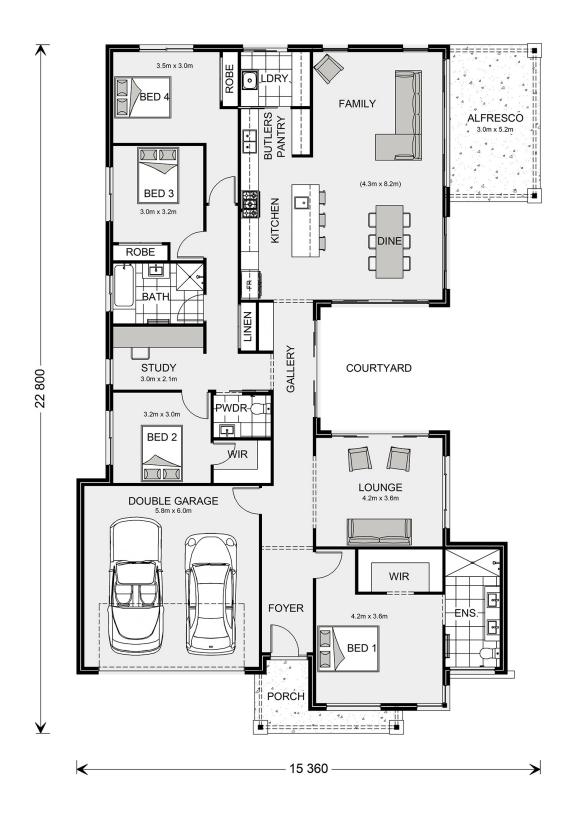

## Samsara 260

Lot 39 Whitlam Street, Thrumster

Land Area: 575 m<sup>2</sup>

Contact Andrew Doherty on 0477 157 838

## Inclusions:

- + Reverse Cycle Ducted Air Con
- + 90cm Smeg Cooking Appliances and Dishwasher
- + Floor Coverings included Tiles to Living Areas, Carpet to Bedrooms
- + Stone Tops to Kitchen, Butlers Pantry, Bathroom, Ensuite and Laundry
- + Premium Inclusions and Finishes
- + We Offer the Flexibility to Customise Designs, Facades, Layouts and Inclusions