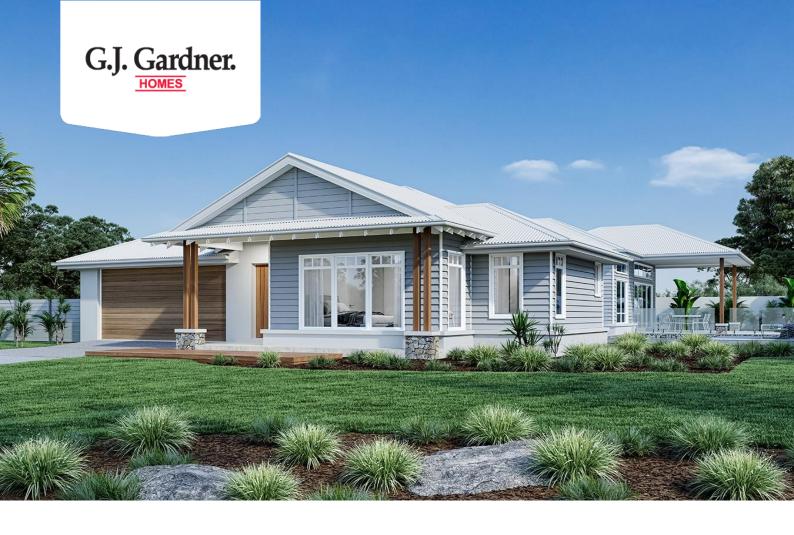

## Samsara 260

Lot 39 Whitlam Street, Thrumster

Land Area: 575 m<sup>2</sup>

Contact Andrew Doherty on 0477 157 838

## Inclusions:

- + Reverse Cycle Ducted Air Con
- + 90cm Smeg Cooking Appliances and Dishwasher
- + Floor Coverings included Tiles to Living Areas, Carpet to Bedrooms
- + Stone Tops to Kitchen, Butlers Pantry, Bathroom, Ensuite and Laundry
- + Premium Inclusions and Finishes
- + We Offer the Flexibility to Customise Designs, Facades, Layouts and Inclusions