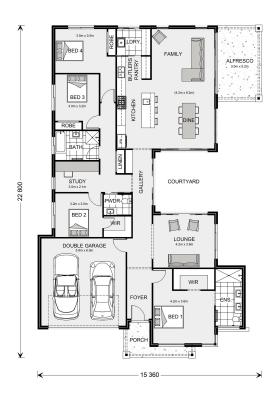

## Samsara 260

Lot 39 Whitlam Street, Thrumster

Land Area: 575 m<sup>2</sup>

Contact Andrew Doherty on 0477 157 838

## Inclusions:

- + Reverse Cycle Ducted Air Con
- + 90cm Smeg Cooking Appliances and Dishwasher
- + Floor Coverings included Tiles to Living Areas, Carpet to Bedrooms
- + Stone Tops to Kitchen, Butlers Pantry, Bathroom, Ensuite and Laundry
- + Premium Inclusions and Finishes
- + We Offer the Flexibility to Customise Designs, Facades, Layouts and Inclusions