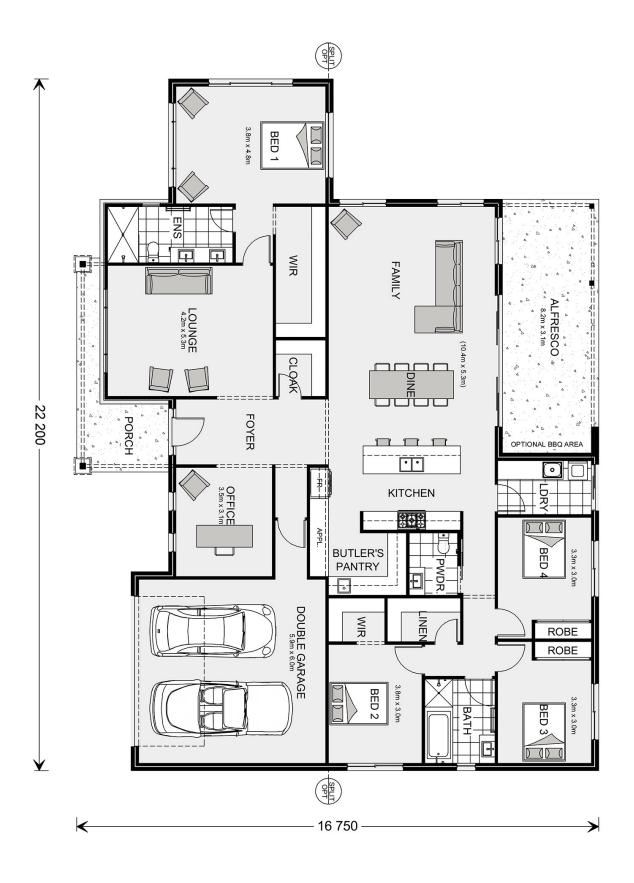

## Aspen 305 (NSW Only)

4 Burma Rd, Table Top

Land Area: 4208 m<sup>2</sup>

Contact Bruce Stewart on 0412 054 715

## Inclusions:

+ Optional BBQ Area

<sup>\*</sup> Price listed is indicative only and does not include stamp duty, legal fees or conveyancing costs. Images may depict optional upgrades including fixtures, fencing, landscaping, features, facades, finishes and/or other items which are not included in the stated price. Further information overleaf. For further information, please talk to a New Homes Consultant or visit our website at https://www.gjgardner.com.au/house-and-land-pricing.