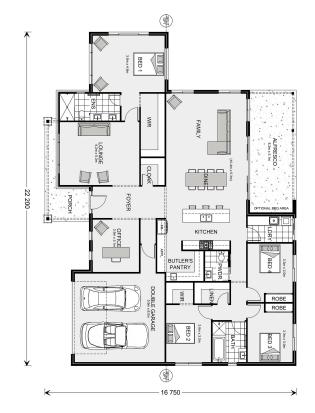

## Aspen 305 (NSW Only)

4 Burma Rd, Table Top

Land Area: 4208 m<sup>2</sup>

Contact Bruce Stewart on 0412 054 715

## Inclusions:

+ Optional BBQ Area

<sup>\*</sup> Price listed is indicative only and does not include stamp duty, legal fees or conveyancing costs. Images may depict optional upgrades including fixtures, fencing, landscaping, features, facades, finishes and/or other items which are not included in the stated price. Further information overleaf. For further information, please talk to a New Homes Consultant or visit our website at https://www.gjgardner.com.au/house-and-land-pricing.