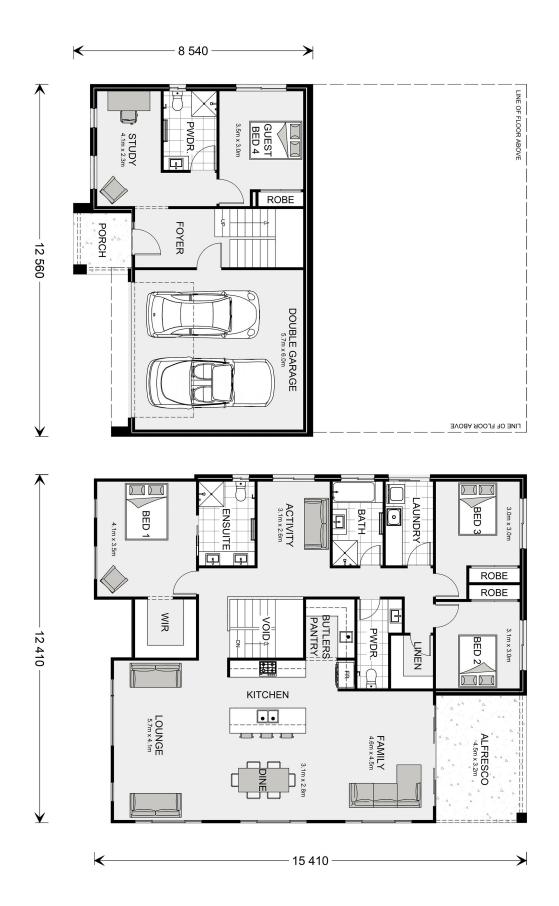

## Windsor 277

<sup>\*</sup> Package price is based on Windsor 277 standard floor plan and standard façade (may be smaller than façade shown). Package may be subject to developer's design review panel, council final approval and G.J. Gardner Homes procedure of purchase. Package price excludes stamp duty on land, legal fees and conveyancing costs (including 6 Legal/74189757\_2 transfer of title and searches). Prices are current as of November 23, 2024 and are inclusive of GST. Prices may change without notice. Packages are subject to availability. Package subject to two separate contracts relating to the building and the land respectively. Photographs may depict fixtures, finishes and features not supplied by G.J Gardner Homes. Excluded items may include but are not limited to landscaping items such as planter boxes, retaining walls, water features, pergolas, screens, driveways and decorative items such as fencing and outdoor kitchens or barbeques. Photographs may also depict inclusions not forming part of the standard design and which may be subject to additional costs. This design and illustration remains the property of G.J Gardner Homes and may not be reproduced in whole or in part without written consent. For detailed home pricing, please talk to a New Homes Consultant or visit our website at https://www.gjgardner.com.au/house-and-land-pricing. White Sands Pty Ltd trading as G.J. Gardner Homes - Shoalhaven. Builders License 226776C.