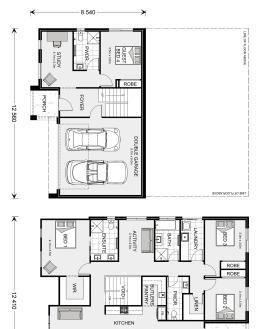

## Windsor 277

<sup>\*</sup> Package price is based on Windsor 277 standard floor plan and standard façade (may be smaller than façade shown). Package may be subject to developer's design review panel, council final approval and G.J. Gardner Homes procedure of purchase. Package price excludes stamp duty on land, legal fees and conveyancing costs (including 6 Legal/74189757\_2 transfer of title and searches). Prices are current as of November 23, 2024 and are inclusive of GST. Prices may change without notice. Packages are subject to availability. Package subject to two separate contracts relating to the building and the land respectively. Photographs may depict fixtures, finishes and features not supplied by G.J Gardner Homes. Excluded items may include but are not limited to landscaping items such as planter boxes, retaining walls, water features, pergolas, screens, driveways and decorative items such as fencing and outdoor kitchens or barbeques. Photographs may also depict inclusions not forming part of the standard design and which may be subject to additional costs. This design and illustration remains the property of G.J Gardner Homes and may not be reproduced in whole or in part without written consent. For detailed home pricing, please talk to a New Homes Consultant or visit our website at https://www.gjgardner.com.au/house-and-land-pricing. White Sands Pty Ltd trading as G.J. Gardner Homes - Shoalhaven. Builders License 226776C.