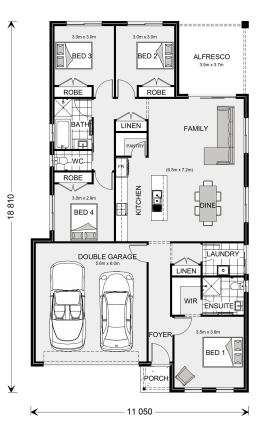

## Nova 190

⊨ 4 🗁 2 🚍 2

## Inclusions:

- + 20mm Stone Tops to Kitchen, Laundry and Bathrooms
- + Smeg 90cm Stainless Steel Upright Cooker and Rangehood
- + Smeg Dishwasher
- + Designer Inclusions
- + Tiles to Living areas and Carpet to Bedrooms