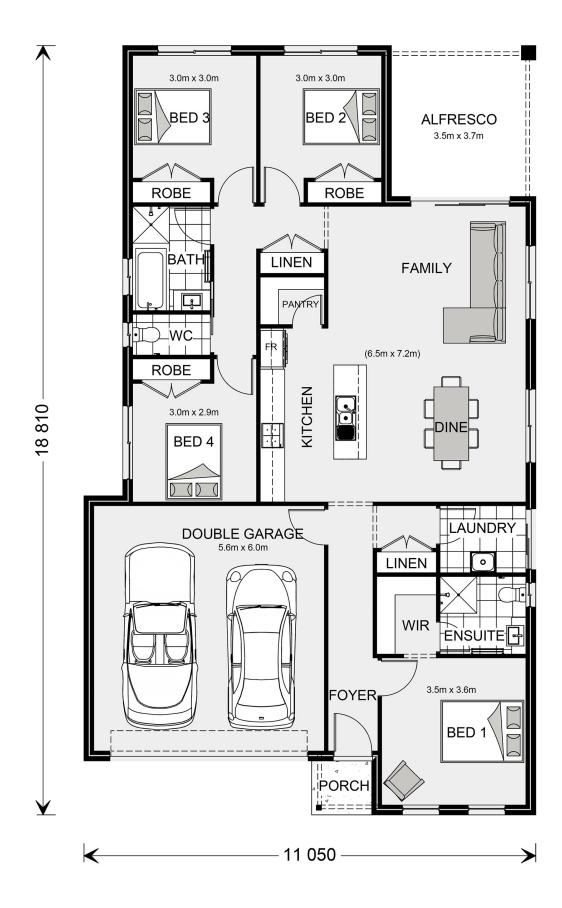

## Nova 190

⊨ 4 🗁 2 🚍 2

## Inclusions:

- + 20mm Stone Tops to Kitchen, Laundry and Bathrooms
- + Smeg 90cm Stainless Steel Upright Cooker and Rangehood
- + Smeg Dishwasher
- + Designer Inclusions
- + Tiles to Living areas and Carpet to Bedrooms