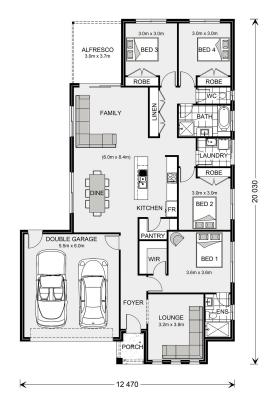

## Woodridge 205 (NSW Only)

402 Quokka Court, Thurgoona

Land Area: 645 m<sup>2</sup>

Contact Bruce Stewart on 0412 054 715

## Inclusions:

+ Garage & Living on the same side

<sup>\*</sup> Price listed is indicative only and does not include stamp duty, legal fees or conveyancing costs. Images may depict optional upgrades including fixtures, fencing, landscaping, features, facades, finishes and/or other items which are not included in the stated price. Further information overleaf. For further information, please talk to a New Homes Consultant or visit our website at https://www.gjgardner.com.au/house-and-land-pricing.