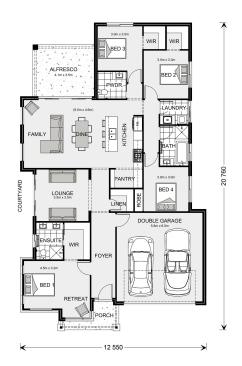

## Inclusions:

- + Reverse Cycle Ducted Air Con
- + 90cm Smeg Cooking Appliances and Dishwasher
- + Floor Coverings included Tiles to Living Areas, Carpet to Bedrooms
- + Stone Tops to Kitchen, Butlers Pantry, Bathroom, Ensuite and Laundry
- + Premium Inclusions and Finishes
- + We Offer the Flexibility to Customise Designs, Faca

<sup>\*</sup> Package price is based on Long Bay 220 standard floor plan and standard façade (may be smaller than façade shown). Package may be subject to developer's design review panel, council final approval and G.J. Gardner Homes procedure of purchase. Package price excludes stamp duty on land, legal fees and conveyancing costs (including 6 Legal/74189757\_2 transfer of title and searches). Prices are current as of December 27, 2024 and are inclusive of GST. Prices may change without notice. Packages are subject to availability. Package subject to two separate contracts relating to the building and the land respectively. Photographs may depict fixtures, finishes and features not supplied by G.J Gardner Homes. Excluded items may include but are not limited to landscaping items such as planter boxes, retaining walls, water features, pergolas, screens, driveways and decorative items such as fencing and outdoor kitchens or barbeques. Photographs may also depict inclusions not forming part of the standard design and which may be subject to additional costs. This design and illustration remains the property of G.J Gardner Homes and may not be reproduced in whole or in part without written consent. For detailed home pricing, please talk to a New Homes Consultant or visit our website at https://www.gjgardner.com.au/house-and-land-pricing. Vision Pacific Design and Construction Pty Ltd trading as GJ Gardner Homes - Port Macquarie. Builders License 348443C.