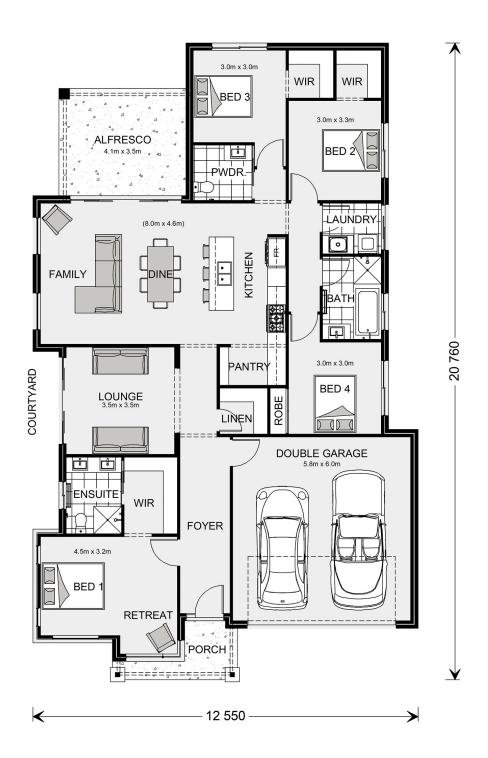

## Inclusions:

- + Reverse Cycle Ducted Air Con
- + 90cm Smeg Cooking Appliances and Dishwasher
- + Floor Coverings included Tiles to Living Areas, Carpet to Bedrooms
- + Stone Tops to Kitchen, Butlers Pantry, Bathroom, Ensuite and Laundry
- + Premium Inclusions and Finishes
- + We Offer the Flexibility to Customise Designs, Faca

<sup>\*</sup> Package price is based on Long Bay 220 standard floor plan and standard façade (may be smaller than façade shown). Package may be subject to developer's design review panel, council final approval and G.J. Gardner Homes procedure of purchase. Package price excludes stamp duty on land, legal fees and conveyancing costs (including 6 Legal/74189757\_2 transfer of title and searches). Prices are current as of December 27, 2024 and are inclusive of GST. Prices may change without notice. Packages are subject to availability. Package subject to two separate contracts relating to the building and the land respectively. Photographs may depict fixtures, finishes and features not supplied by G.J Gardner Homes. Excluded items may include but are not limited to landscaping items such as planter boxes, retaining walls, water features, pergolas, screens, driveways and decorative items such as fencing and outdoor kitchens or barbeques. Photographs may also depict inclusions not forming part of the standard design and which may be subject to additional costs. This design and illustration remains the property of G.J Gardner Homes and may not be reproduced in whole or in part without written consent. For detailed home pricing, please talk to a New Homes Consultant or visit our website at https://www.gjgardner.com.au/house-and-land-pricing. Vision Pacific Design and Construction Pty Ltd trading as GJ Gardner Homes - Port Macquarie. Builders License 348443C.