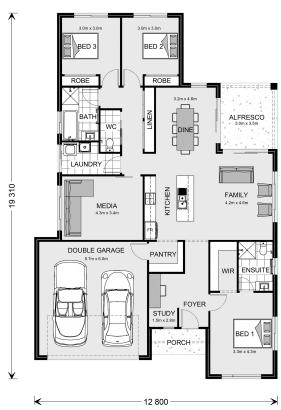

## Cooran 205

Lot 47 Acton Street, Thrumster

Land Area: 536 m<sup>2</sup>

Contact Andrew Doherty on 0477 157 838

## Inclusions:

- + Reverse Cycle Ducted Air Con
- + 90cm Smeg Cooking Appliances and Dishwasher
- + Floor Coverings included Tiles to Living Areas, Carpet to Bedrooms
- + Stone Tops to Kitchen, Butlers Pantry, Bathroom, Ensuite and Laundry
- + Premium Inclusions and Finishes
- + We Offer the Flexibility to Customise Designs, Facades, Layouts and Inclusions