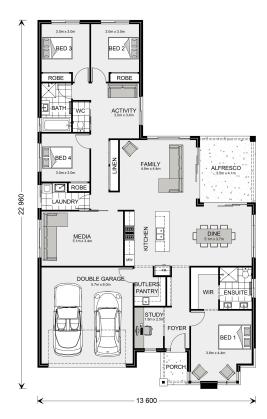

## Coolum 248 (2022)

Lot 47 Barton Ridge, Thrumster

Land Area: 536 m<sup>2</sup>

Contact Andrew Doherty on 0477 157 838

## Inclusions:

- + Designer Inclusions and Finishes
- + 90cm Smeg Freestanding Cooker, Rangehood and Dishwasher
- + Floor Coverings Included Carpet to Bedrooms, Tiles to Remaining Areas
- + Reverse Cycle Ducted Air Con
- + Stone Tops to Kitchen, Butlers, Ensuite and Laundry
- + We Offer the Flexibility to Customise Design, Facade and Inclusions to Suit YOUR Lifestyle