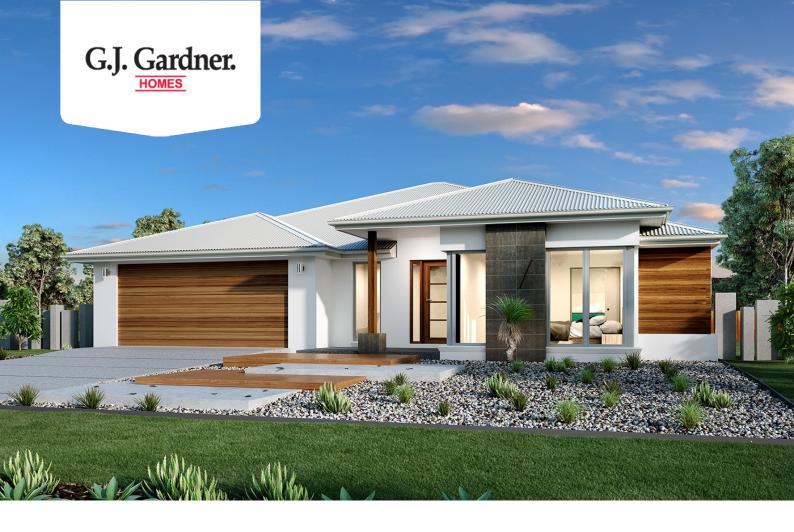

## Coolum 248 (2022)

Lot 47 Barton Ridge, Thrumster

Land Area: 536 m<sup>2</sup>

Contact Andrew Doherty on 0477 157 838

## Inclusions:

- + Designer Inclusions and Finishes
- + 90cm Smeg Freestanding Cooker, Rangehood and Dishwasher
- + Floor Coverings Included Carpet to Bedrooms, Tiles to Remaining Areas
- + Reverse Cycle Ducted Air Con
- + Stone Tops to Kitchen, Butlers, Ensuite and Laundry
- + We Offer the Flexibility to Customise Design, Facade and Inclusions to Suit YOUR Lifestyle