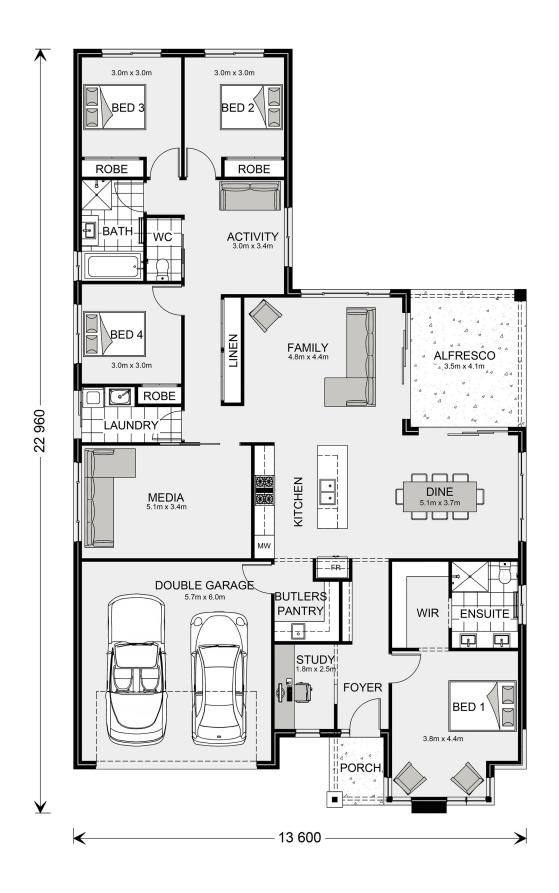

## Coolum 248 (2022)

Lot 47 Barton Ridge, Thrumster

Land Area: 536 m<sup>2</sup>

Contact Andrew Doherty on 0477 157 838

## Inclusions:

- + Designer Inclusions and Finishes
- + 90cm Smeg Freestanding Cooker, Rangehood and Dishwasher
- + Floor Coverings Included Carpet to Bedrooms, Tiles to Remaining Areas
- + Reverse Cycle Ducted Air Con
- + Stone Tops to Kitchen, Butlers, Ensuite and Laundry
- + We Offer the Flexibility to Customise Design, Facade and Inclusions to Suit YOUR Lifestyle