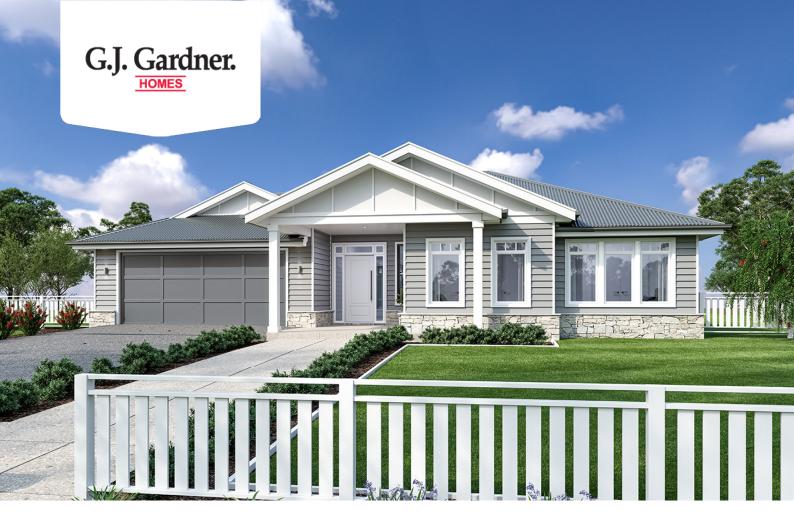

## Mandalay 338

⊨ 4 🗁 3.5 🚍 2

### Lot 47 The Crescent, Crescent Head

Land Area: 728 m<sup>2</sup>

Contact Andrew Doherty on 0477 157 838

#### Inclusions:

+ Hamptons Facade Included with 2.7m Ceilings & 3.3m Ceilings to Family/Dining/Kitchen Area and Reverse Cycle Ducted Air Con

+ Stone Tops to Kitchen, Butlers Pantry, Powder Room, Bathroom, Ensuite and Laundry

+ Smeg Appliances - 90cm Free Standing Cooker, Rangehood and Dishwasher

+ Tiles or Hybrid Flooring to Living Areas, Carpet to Bedrooms

+ Exposed Aggregate Driveway Included

+ Premium Finishes and the Option to Customise Design and Inclusions