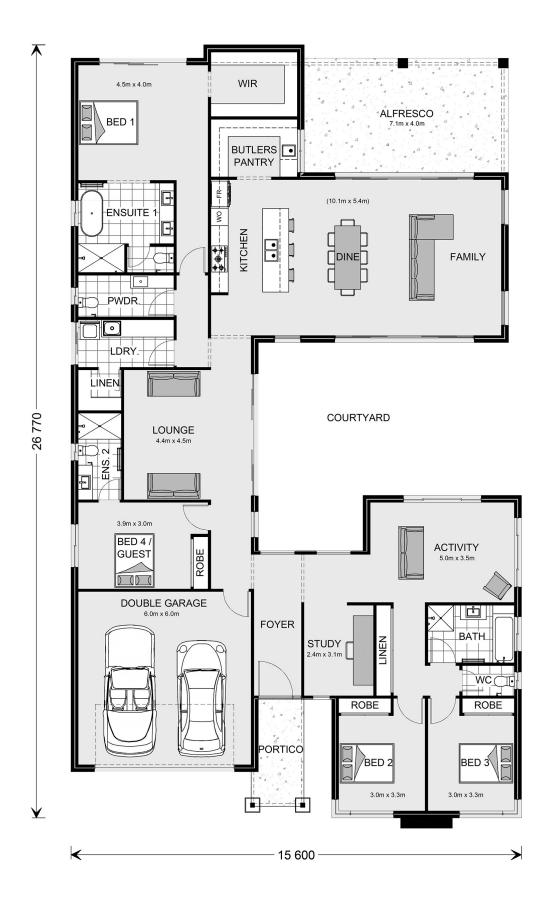

## Mandalay 338

⊨ 4 🗁 3.5 🚍 2

### Lot 47 The Crescent, Crescent Head

Land Area: 728 m<sup>2</sup>

Contact Andrew Doherty on 0477 157 838

#### Inclusions:

+ Hamptons Facade Included with 2.7m Ceilings & 3.3m Ceilings to Family/Dining/Kitchen Area and Reverse Cycle Ducted Air Con

+ Stone Tops to Kitchen, Butlers Pantry, Powder Room, Bathroom, Ensuite and Laundry

+ Smeg Appliances - 90cm Free Standing Cooker, Rangehood and Dishwasher

+ Tiles or Hybrid Flooring to Living Areas, Carpet to Bedrooms

+ Exposed Aggregate Driveway Included

+ Premium Finishes and the Option to Customise Design and Inclusions