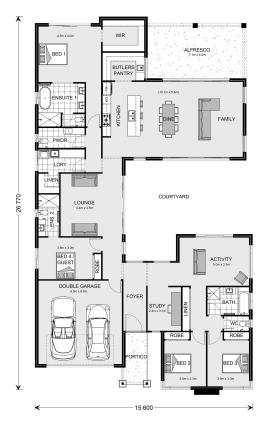

## Mandalay 338

⊨ 4 🗁 3.5 🚍 2

### Lot 47 The Crescent, Crescent Head

Land Area: 728 m<sup>2</sup>

Contact Andrew Doherty on 0477 157 838

#### Inclusions:

+ Hamptons Facade Included with 2.7m Ceilings & 3.3m Ceilings to Family/Dining/Kitchen Area and Reverse Cycle Ducted Air Con

+ Stone Tops to Kitchen, Butlers Pantry, Powder Room, Bathroom, Ensuite and Laundry

+ Smeg Appliances - 90cm Free Standing Cooker, Rangehood and Dishwasher

+ Tiles or Hybrid Flooring to Living Areas, Carpet to Bedrooms

+ Exposed Aggregate Driveway Included

+ Premium Finishes and the Option to Customise Design and Inclusions