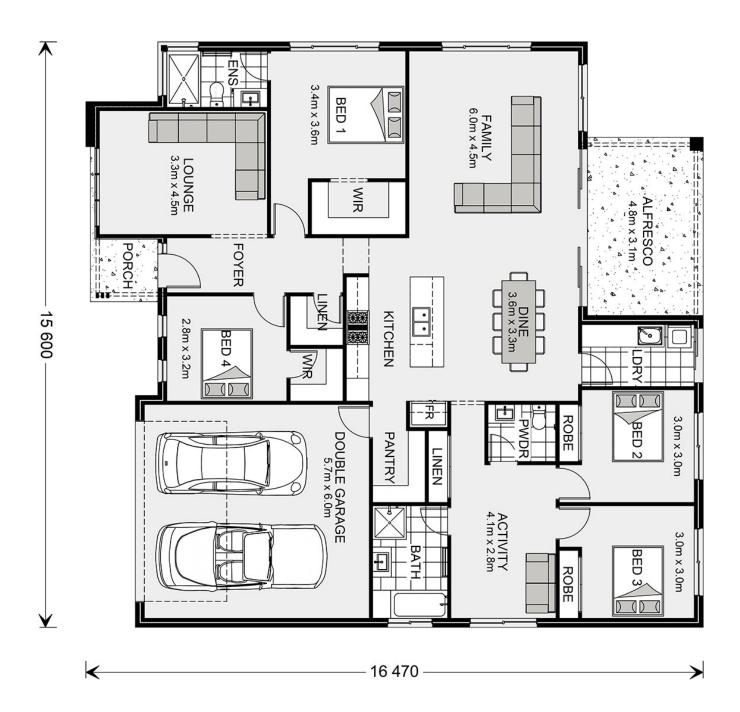

## Wide Bay 232 (NSW Only)

⊨ 4 🗁 2.5 🚍 2

Lot 5 White Wattle Grove, Sackville North Land Area: 2 ac

Contact Jeannie Melinz on 0448 057 035

\* Package price is based on Wide Bay 232 (NSW Only) standard floor plan and standard façade (may be smaller than façade shown). Package may be subject to developer's design review panel, council final approval and G.J. Gardner Homes procedure of purchase. Package price excludes stamp duty on land, legal fees and conveyancing costs (including 6 Legal/74189757\_2 transfer of title and searches). Prices are current as of January 15, 2025 and are inclusive of GST. Prices may change without notice. Packages are subject to availability. Package subject to two separate contracts relating to the building and the land respectively. Photographs may depict fixtures, finishes and features not supplied by G.J Gardner Homes. Excluded items may include but are not limited to landscaping items such as planter boxes, retaining walls, water features, pergolas, screens, driveways and decorative items such as fencing and outdoor kitchens or barbeques. Photographs may also depict inclusions not forming part of the standard design and which may be subject to additional costs. This design and illustration remains the property of G.J Gardner Homes and may not be reproduced in whole or in part without written consent. For detailed home pricing, please talk to a New Homes Consultant or visit our website at https://www.gjgardner.com.au/house-and-land-pricing. A Team Building Group Pty Ltd trading as G.J. Gardner Homes Sydney - North West. Builders License 274553C.