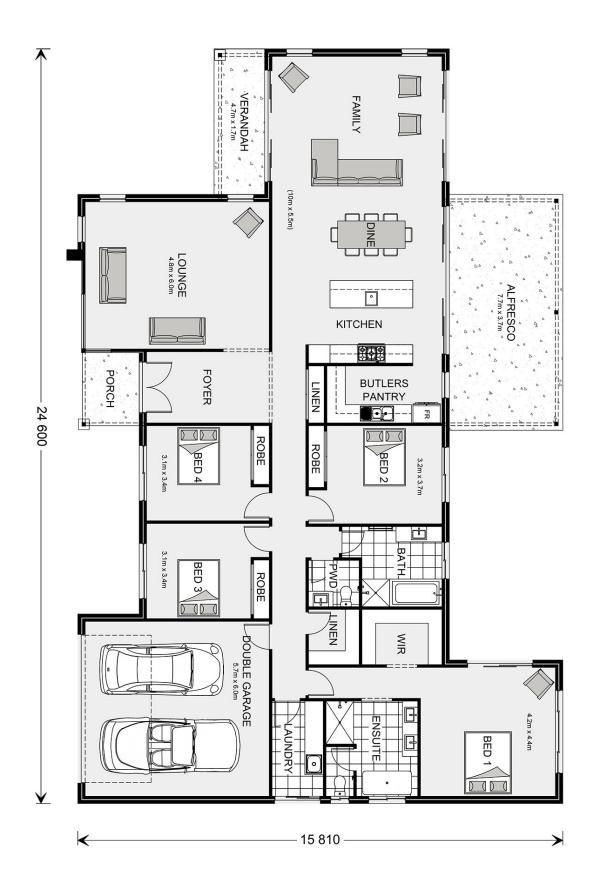

## Chadwick 310 (NSW Only)

5103 Wagner Drive, Jindera

Land Area: 2047 m<sup>2</sup>

Contact Bruce Stewart on 0412 054 715

<sup>\*</sup> Price listed is indicative only and does not include stamp duty, legal fees or conveyancing costs. Images may depict optional upgrades including fixtures, fencing, landscaping, features, facades, finishes and/or other items which are not included in the stated price. Further information overleaf. For further information, please talk to a New Homes Consultant or visit our website at https://www.gjgardner.com.au/house-and-land-pricing.

<sup>\*</sup> Package price is based on Chadwick 310 (NSW Only) standard floor plan and standard façade (may be smaller than façade shown). Package may be subject to developer's design review panel, council final approval and G.J. Gardner Homes procedure of purchase. Package price excludes stamp duty on land, legal fees and conveyancing costs (including 6 Legal/74189757\_2 transfer of title and searches). Prices are current as of December 27, 2024 and are inclusive of GST. Prices may change without notice. Packages are subject to availability. Package subject to two separate contracts relating to the building and the land respectively. Photographs may depict fixtures, finishes and features not supplied by G.J Gardner Homes. Excluded items may include but are not limited to landscaping items such as planter boxes, retaining walls, water features, pergolas, screens, driveways and decorative items such as fencing and outdoor kitchens or barbeques. Photographs may also depict inclusions not forming part of the standard design and which may be subject to additional costs. This design and illustration remains the property of G.J Gardner Homes and may not be reproduced in whole or in part without written consent. For detailed home pricing, please talk to a New Homes Consultant or visit our website at https://www.gjgardner.com.au/house-and-land-pricing. Elite Building Pty Ltd trading as G.J. Gardner Homes - Albury. Builders License NSW 207647C.