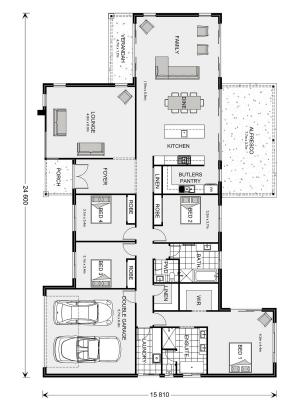

## Chadwick 310 (NSW Only)

5103 Wagner Drive, Jindera

Land Area: 2047 m<sup>2</sup>

Contact Bruce Stewart on 0412 054 715

<sup>\*</sup> Price listed is indicative only and does not include stamp duty, legal fees or conveyancing costs. Images may depict optional upgrades including fixtures, fencing, landscaping, features, facades, finishes and/or other items which are not included in the stated price. Further information overleaf. For further information, please talk to a New Homes Consultant or visit our website at https://www.gjgardner.com.au/house-and-land-pricing.

<sup>\*</sup> Package price is based on Chadwick 310 (NSW Only) standard floor plan and standard façade (may be smaller than façade shown). Package may be subject to developer's design review panel, council final approval and G.J. Gardner Homes procedure of purchase. Package price excludes stamp duty on land, legal fees and conveyancing costs (including 6 Legal/74189757\_2 transfer of title and searches). Prices are current as of December 27, 2024 and are inclusive of GST. Prices may change without notice. Packages are subject to availability. Package subject to two separate contracts relating to the building and the land respectively. Photographs may depict fixtures, finishes and features not supplied by G.J Gardner Homes. Excluded items may include but are not limited to landscaping items such as planter boxes, retaining walls, water features, pergolas, screens, driveways and decorative items such as fencing and outdoor kitchens or barbeques. Photographs may also depict inclusions not forming part of the standard design and which may be subject to additional costs. This design and illustration remains the property of G.J Gardner Homes and may not be reproduced in whole or in part without written consent. For detailed home pricing, please talk to a New Homes Consultant or visit our website at https://www.gjgardner.com.au/house-and-land-pricing. Elite Building Pty Ltd trading as G.J. Gardner Homes - Albury. Builders License NSW 207647C.