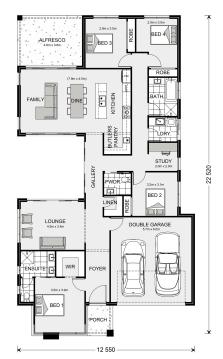

## **Beachmere 235**

⊨ 4 🗁 2.5 🚍 2

Lot 54 Acton Street, Thrumster

Land Area: 570 m<sup>2</sup>

Contact Andrew Doherty on 0477 157 838

## Inclusions:

- + Reverse Cycle Ducted Air Con
- + 90cm Smeg Cooking Appliances and Dishwasher
- + Floor Coverings included Tiles to Living Areas, Carpet to Bedrooms
- + Stone Tops to Kitchen, Butlers Pantry, Bathroom, Ensuite and Laundry
- + Premium Inclusions and Finishes
- + We Offer the Flexibility to Customise Designs, Facades, Layouts and Inclusions