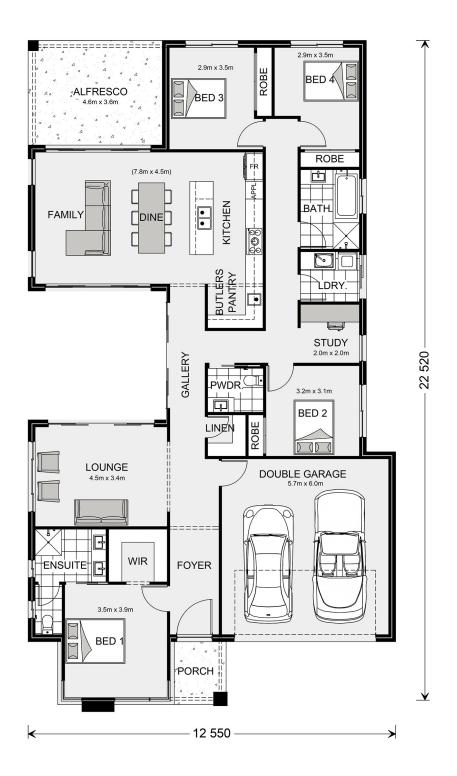

## **Beachmere 235**

⊨ 4 🗁 2.5 🚍 2

Lot 54 Acton Street, Thrumster

Land Area: 570 m<sup>2</sup>

Contact Andrew Doherty on 0477 157 838

## Inclusions:

- + Reverse Cycle Ducted Air Con
- + 90cm Smeg Cooking Appliances and Dishwasher
- + Floor Coverings included Tiles to Living Areas, Carpet to Bedrooms
- + Stone Tops to Kitchen, Butlers Pantry, Bathroom, Ensuite and Laundry
- + Premium Inclusions and Finishes
- + We Offer the Flexibility to Customise Designs, Facades, Layouts and Inclusions