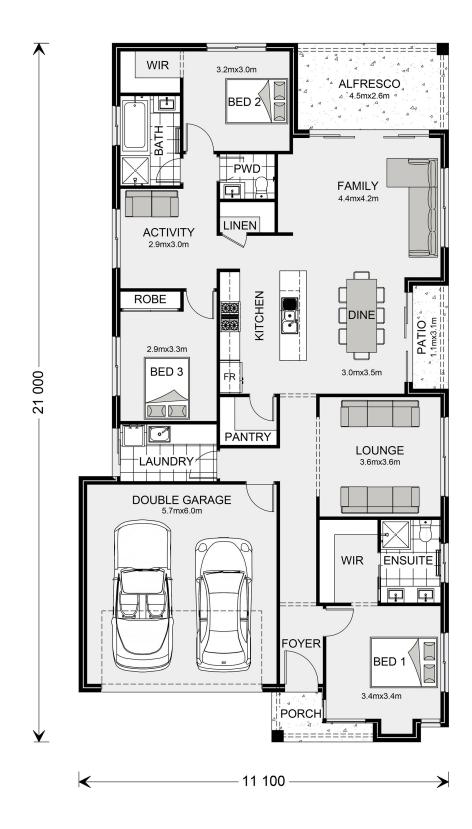

## Portside 211 (NSW Only)

⊨ 3 🗁 2.5 🚍 2

**55 St.Levans Place, Lavington** 

Land Area: 836 m<sup>2</sup>

Contact Bruce Stewart on 0412 054 715

\* Price listed is indicative only and does not include stamp duty, legal fees or conveyancing costs. Images may depict optional upgrades including fixtures, fencing, landscaping, features, facades, finishes and/or other items which are not included in the stated price. Further information overleaf. For further information, please talk to a New Homes Consultant or visit our website at https://www.gjgardner.com.au/house-and-land-pricing.