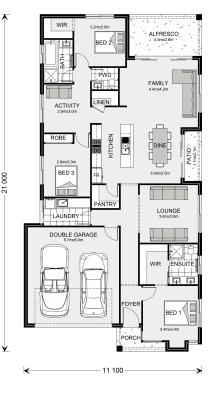

## Portside 211 (NSW Only)

⊨ 3 🗁 2.5 🚍 2

**55 St.Levans Place, Lavington** 

Land Area: 836 m<sup>2</sup>

Contact Bruce Stewart on 0412 054 715

\* Price listed is indicative only and does not include stamp duty, legal fees or conveyancing costs. Images may depict optional upgrades including fixtures, fencing, landscaping, features, facades, finishes and/or other items which are not included in the stated price. Further information overleaf. For further information, please talk to a New Homes Consultant or visit our website at https://www.gjgardner.com.au/house-and-land-pricing.