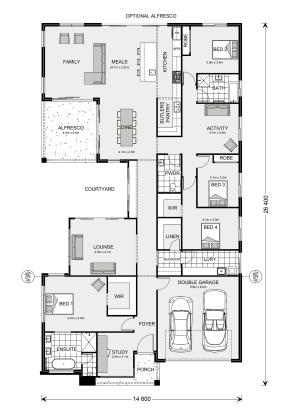

## OPTIONAL ALFRESCO BED 2 KITCHEN **FAMILY MEALS** 3.5m x 3.4m (8.1m x 5.2m) BATH • BUTLERS PANTRY **ALFRESCO** ACTIVITY 4.0m x 4.5m ROBE PWDR 3.1m x 3.2m BED 3 **COURTYARD** WIR 4.1m x 3.0m BED 4 LINEN ) () ( LOUNGE LDRY 9 DOUBLE GARAGE WIR BED 1

**FOYER** 

PORCH

- 14 600

STUDY

**FNSUITE**