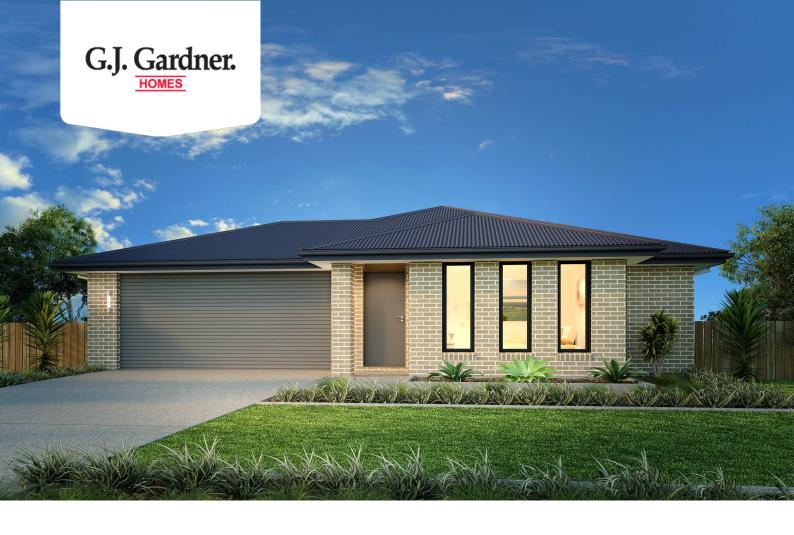

## **Woodridge 205**

**⊨** 4 **□** 2 **□** 2

Lot 57 Perrott, Tumbarumba

Land Area: 800.5 m<sup>2</sup>

Contact William Phillips on 0457422992

## Inclusions:

- + Build Price Only Land price TBA
- + Quality Smeg appliances
- + Double glazed windows
- + Ducted gas heating and evaporative cooling
- + 1m wide paths around the home
- + Large range of carpet/tiles/planks to select from