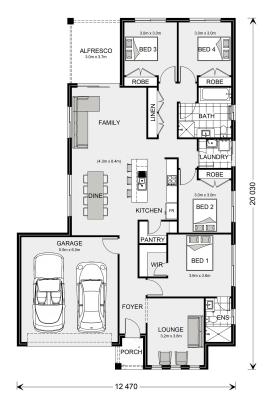

## **Woodridge 205**

**⊨** 4 **□** 2 **□** 2

Lot 57 Perrott, Tumbarumba

Land Area: 800.5 m<sup>2</sup>

Contact William Phillips on 0457422992

## Inclusions:

- + Build Price Only Land price TBA
- + Quality Smeg appliances
- + Double glazed windows
- + Ducted gas heating and evaporative cooling
- + 1m wide paths around the home
- + Large range of carpet/tiles/planks to select from