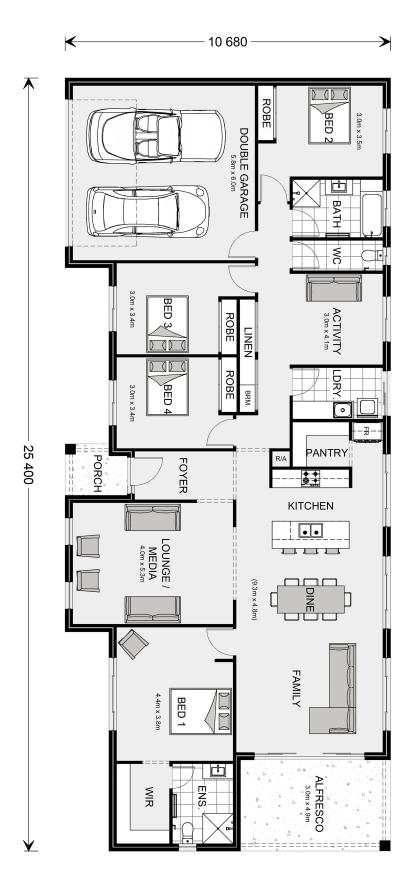

## Longreach 253

Lot 6 The Silos Estate (Stage 2), Picton

Land Area: 4076 m<sup>2</sup>

Contact Evelyn Brais on 02 4666 3426

## Inclusions:

- + Completely customisable design, with downlights and power points throughout to suit the space
- + Feature Front Façade as Pictured based on Designer Inclusions Range including wide range of feature bricks
- + Ducted Reverse Cycle Air Conditioning System
- + Steel Frame and Truss Including 50 Year Structural Guarantee
- + BASIX 7 Star Allowance
- + Upgraded Ceilings to 2700mm