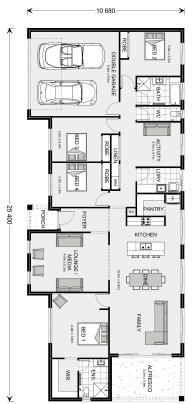

## Longreach 253

Lot 6 The Silos Estate (Stage 2), Picton

Land Area: 4076 m<sup>2</sup>

Contact Evelyn Brais on 02 4666 3426

## Inclusions:

- + Completely customisable design, with downlights and power points throughout to suit the space
- + Feature Front Façade as Pictured based on Designer Inclusions Range including wide range of feature bricks
- + Ducted Reverse Cycle Air Conditioning System
- + Steel Frame and Truss Including 50 Year Structural Guarantee
- + BASIX 7 Star Allowance
- + Upgraded Ceilings to 2700mm