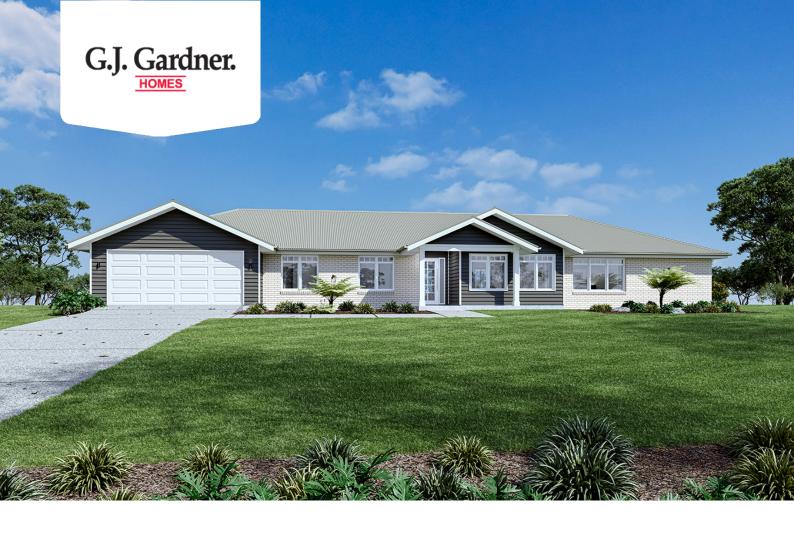

## Longreach 253

Lot 6 The Silos Estate (Stage 2), Picton

Land Area: 4076 m<sup>2</sup>

Contact Evelyn Brais on 02 4666 3426

## Inclusions:

- + Completely customisable design, with downlights and power points throughout to suit the space
- + Feature Front Façade as Pictured based on Designer Inclusions Range including wide range of feature bricks
- + Ducted Reverse Cycle Air Conditioning System
- + Steel Frame and Truss Including 50 Year Structural Guarantee
- + BASIX 7 Star Allowance
- + Upgraded Ceilings to 2700mm