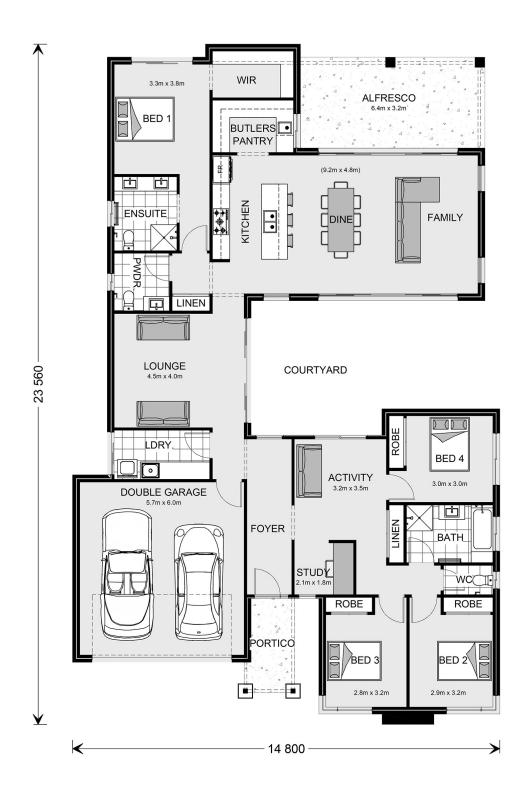

## Mandalay 265

Lot 60 Acton Street, Thrumster

Land Area: 553 m<sup>2</sup>

Contact Andrew Doherty on 0477 157 838

<sup>\*</sup> Package price is based on Mandalay 265 standard floor plan and standard façade (may be smaller than façade shown). Package may be subject to developer's design review panel, council final approval and G.J. Gardner Homes procedure of purchase. Package price excludes stamp duty on land, legal fees and conveyancing costs (including 6 Legal/74189757\_2 transfer of title and searches). Prices are current as of January 15, 2025 and are inclusive of GST. Prices may change without notice. Packages are subject to availability. Package subject to two separate contracts relating to the building and the land respectively. Photographs may depict fixtures, finishes and features not supplied by G.J Gardner Homes. Excluded items may include but are not limited to landscaping items such as planter boxes, retaining walls, water features, pergolas, screens, driveways and decorative items such as fencing and outdoor kitchens or barbeques. Photographs may also depict inclusions not forming part of the standard design and which may be subject to additional costs. This design and illustration remains the property of G.J Gardner Homes and may not be reproduced in whole or in part without written consent. For detailed home pricing, please talk to a New Homes Consultant or visit our website at https://www.gjgardner.com.au/house-and-land-pricing. Vision Pacific Design and Construction Pty Ltd trading as GJ Gardner Homes - Port Macquarie. Builders License 348443C.