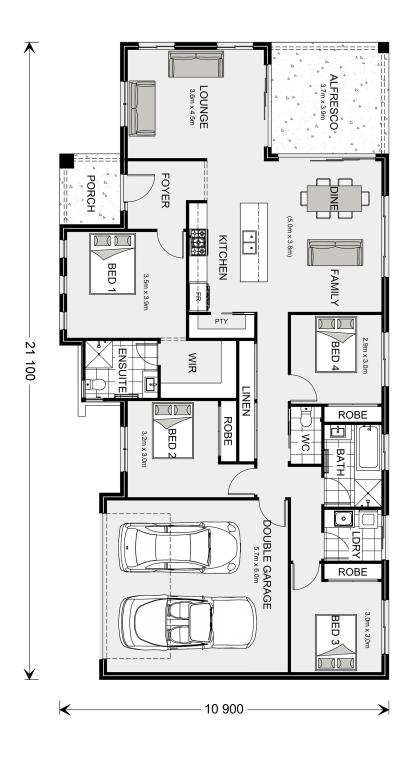

## Rothbury 208

Lot 61/9 Hillview Cl, Narrandera

Land Area: 5983 m<sup>2</sup>

Contact William Phillips on 0457422992

## Inclusions:

- + Fixed price building contract, No hidden surprises
- + M' type engineered slab, Raised 2550mm ceilings
- + Double Glazed Sliding Doors, Double Glazed Awning Windows, Glass sliding door to laundry
- + Smeg 600mm induction cooktop, Smeg 600mm pyrolytic oven, Smeg 600mm rangehood, Smeg 600mm S/S Dishwasher
- + Ducted reverse cycle heating and cooling with zone contro