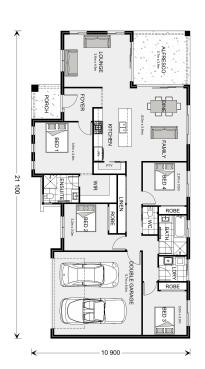

## Rothbury 208

Lot 61/9 Hillview Cl, Narrandera

Land Area: 5983 m<sup>2</sup>

Contact William Phillips on 0457422992

## Inclusions:

- + Fixed price building contract, No hidden surprises
- + M' type engineered slab, Raised 2550mm ceilings
- + Double Glazed Sliding Doors, Double Glazed Awning Windows, Glass sliding door to laundry
- + Smeg 600mm induction cooktop, Smeg 600mm pyrolytic oven, Smeg 600mm rangehood, Smeg 600mm S/S Dishwasher
- + Ducted reverse cycle heating and cooling with zone contro