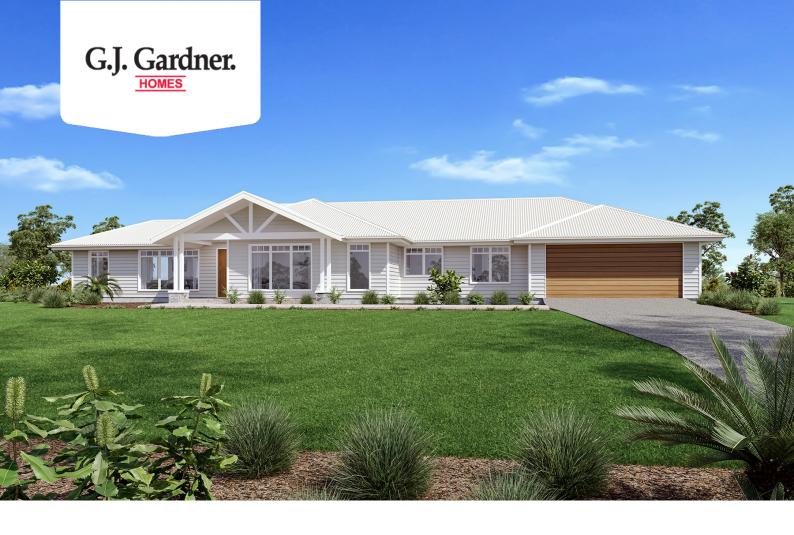

## House & Land Package

From \$783,354\*

## Rothbury 208

Lot 61/9 Hillview Cl, Narrandera

Land Area: 5983 m<sup>2</sup>

Contact William Phillips on 0457422992

## Inclusions:

- + Fixed price building contract, No hidden surprises
- + M' type engineered slab, Raised 2550mm ceilings
- + Double Glazed Sliding Doors, Double Glazed Awning Windows, Glass sliding door to laundry
- + Smeg 600mm induction cooktop, Smeg 600mm pyrolytic oven, Smeg 600mm rangehood, Smeg 600mm S/S Dishwasher
- + Ducted reverse cycle heating and cooling with zone contro