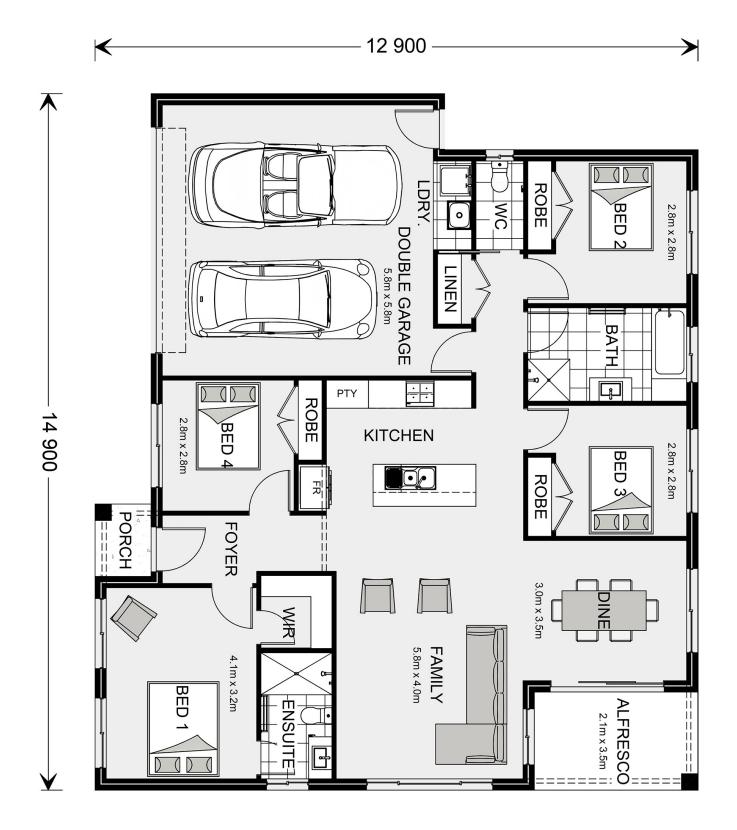

## **Brighton 175**

Lot 61/9 Hillview Close, Narrandera

Land Area: 5983 m<sup>2</sup>

Contact William Phillips on 0457422992

## Inclusions:

- + Fixed price building contract, No hidden surprises
- + M' Type engineered slab, Double glazed windows
- + Smeg 600mm gas cooktop, Smeg 600mm electric oven, Smeg 600mm concealed rangehood, Smeg 600mm dishwasher
- + Ducted reverse cycle heating and cooling
- + Climate zone control
- + Wide carpet range, Wide tile range, Wide floor plank range, Wide range colourbond colours, Wide range laminate options