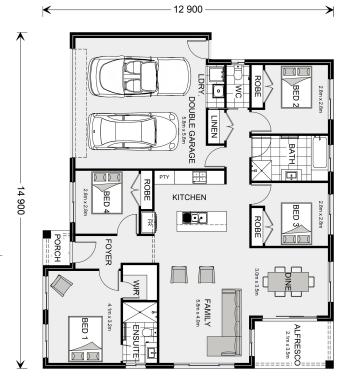

## **Brighton 175**

Lot 61/9 Hillview Close, Narrandera

Land Area: 5983 m<sup>2</sup>

Contact William Phillips on 0457422992

## Inclusions:

- + Fixed price building contract, No hidden surprises
- + M' Type engineered slab, Double glazed windows
- + Smeg 600mm gas cooktop, Smeg 600mm electric oven, Smeg 600mm concealed rangehood, Smeg 600mm dishwasher
- + Ducted reverse cycle heating and cooling
- + Climate zone control
- + Wide carpet range, Wide tile range, Wide floor plank range, Wide range colourbond colours, Wide range laminate options