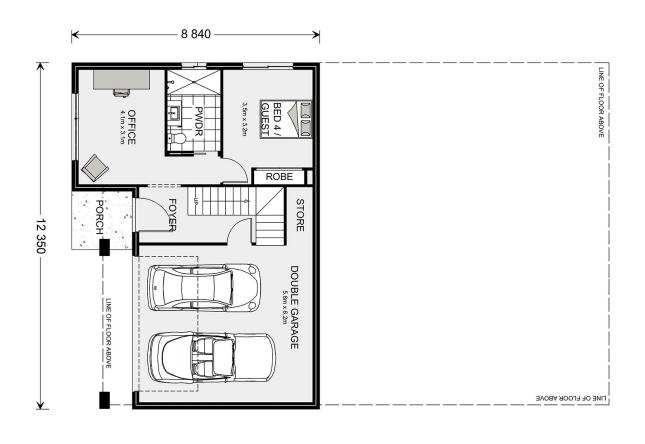

## House & Land Package

\$2,149,500°

## Stamford 320

## Lot 7 Maisie Williams Drive, Mollymook

Land Area: 719 m<sup>2</sup>

## Inclusions:

- + Golf Course Frontage
- + Close to Beautiful Beaches and Historic Milton
- + Signature Inclusions + Upgrades
- + Premium Facade
- + High Quality Flooring Throughout
- + Ducted Air Conditioning





<sup>\*</sup> Price listed is indicative only and does not include stamp duty, legal fees or conveyancing costs. Images may depict optional upgrades including fixtures, fencing, landscaping, features, facades, finishes and/or other items which are not included in the stated price. Further information overleaf. For further information, please talk to a New Homes Consultant or visit our website at https://www.gjgardner.com.au/house-and-land-pricing.





<sup>\*</sup> Package price is based on Stamford 320 standard floor plan and standard façade (may be smaller than façade shown). Package may be subject to developer's design review panel, council final approval and G.J. Gardner Homes procedure of purchase. Package price excludes stamp duty on land, legal fees and conveyancing costs (including 6 Legal/74189757\_2 transfer of title and searches). Prices are current as of December 26, 2024 and are inclusive of GST. Prices may change without notice. Packages are subject to availability. Package subject to two separate contracts relating to the building and the land respectively. Photographs may depict fixtures, finishes and features not supplied by G.J Gardner Homes. Excluded items may include but are not limited to landscaping items such