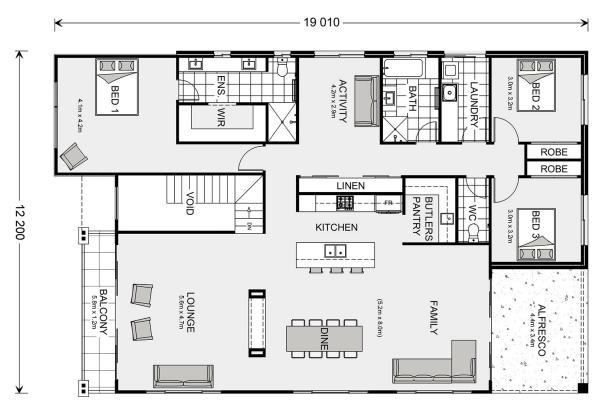

## Stamford 320

<sup>\*</sup> Package price is based on Stamford 320 standard floor plan and standard façade (may be smaller than façade shown). Package may be subject to developer's design review panel, council final approval and G.J. Gardner Homes procedure of purchase. Package price excludes stamp duty on land, legal fees and conveyancing costs (including 6 Legal/74189757\_2 transfer of title and searches). Prices are current as of December 26, 2024 and are inclusive of GST. Prices may change without notice. Packages are subject to availability. Package subject to two separate contracts relating to the building and the land respectively. Photographs may depict fixtures, finishes and features not supplied by G.J Gardner Homes. Excluded items may include but are not limited to landscaping items such as planter boxes, retaining walls, water features, pergolas, screens, driveways and decorative items such as fencing and outdoor kitchens or barbeques. Photographs may also depict inclusions not forming part of the standard design and which may be subject to additional costs. This design and illustration remains the property of G.J Gardner Homes and may not be reproduced in whole or in part without written consent. For detailed home pricing, please talk to a New Homes Consultant or visit our website at https://www.gjgardner.com.au/house-and-land-pricing. White Sands Pty Ltd trading as G.J. Gardner Homes - Shoalhaven. Builders License 226776C.