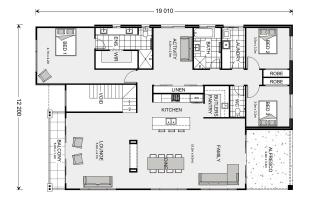

## House & Land Package

\$2,149,500°

## Stamford 320

## Lot 7 Maisie Williams Drive, Mollymook

Land Area: 719 m<sup>2</sup>

## Inclusions:

- + Golf Course Frontage
- + Close to Beautiful Beaches and Historic Milton
- + Signature Inclusions + Upgrades
- + Premium Facade
- + High Quality Flooring Throughout
- + Ducted Air Conditioning





<sup>\*</sup> Price listed is indicative only and does not include stamp duty, legal fees or conveyancing costs. Images may depict optional upgrades including fixtures, fencing, landscaping, features, facades, finishes and/or other items which are not included in the stated price. Further information overleaf. For further information, please talk to a New Homes Consultant or visit our website at https://www.gjgardner.com.au/house-and-land-pricing.





<sup>\*</sup> Package price is based on Stamford 320 standard floor plan and standard façade (may be smaller than façade shown). Package may be subject to developer's design review panel, council final approval and G.J. Gardner Homes procedure of purchase. Package price excludes stamp duty on land, legal fees and conveyancing costs (includ