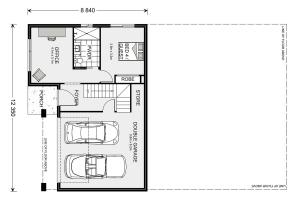

## House & Land Package

\$2,149,500°

## Stamford 320

## Lot 7 Maisie Williams Drive, Mollymook

Land Area: 719 m<sup>2</sup>

## Inclusions:

- + Golf Course Frontage
- + Close to Beautiful Beaches and Historic Milton
- + Signature Inclusions + Upgrades
- + Premium Facade
- + High Quality Flooring Throughout
- + Ducted Air Conditioning





<sup>\*</sup> Price listed is indicative only and does not include stamp duty, legal fees or conveyancing costs. Images may depict optional upgrades including fixtures, fencing, landscaping, features, facades, finishes and/or other items which are not included in the stated price. Further information overleaf. For further information, please talk to a New Homes Consultant or visit our website at https://www.gjgardner.com.au/house-and-land-pricing.





<sup>\*</sup> Package price is based on Stamford 320 standard floor plan and standard façade (may be smaller than façade shown). Package may be subject to developer's design review panel, council final approval and G.J. Gardner Homes procedure of purchase. Package price excludes stamp duty on land, legal fees and conveyancing costs (incl