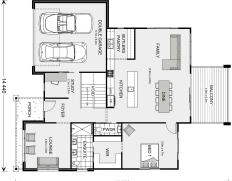

## Merimbula 300

⊨ 4 🗁 2.5 🚍 2

#### Inclusions:

+ Hamptons Facade Included with 2.55m Ceilings and Reverse Cycle Ducted Air Con

+ Stone Tops to Kitchen, Butlers Pantry, Powder Room, Bathroom, Ensuite and Laundry

- + 90cm Freestanding Smeg Cooker, Rangehood and Dishwasher
- + Tiles or Hybrid Flooring to Living Areas and Carpet to Bedrooms
- + Exposed Aggregate Driveway Included