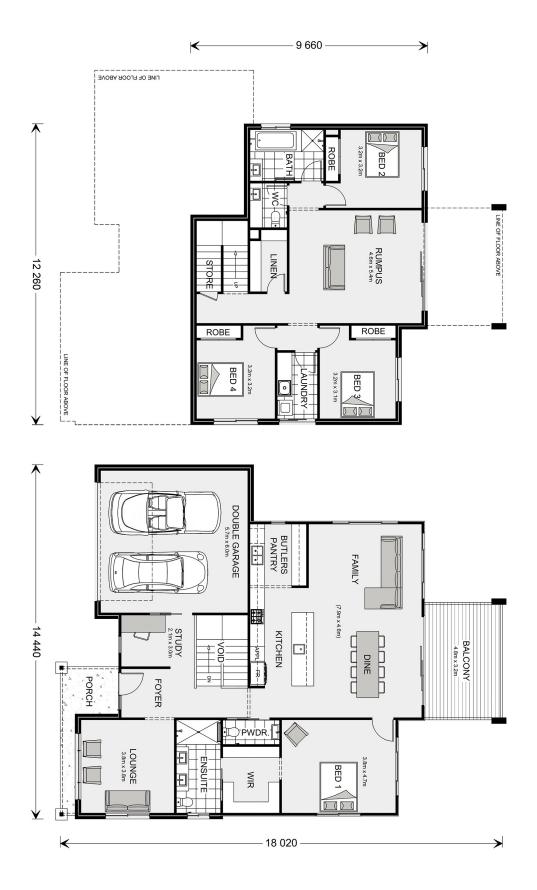

## Merimbula 300

⊨ 4 🗁 2.5 🚍 2

#### Inclusions:

+ Hamptons Facade Included with 2.55m Ceilings and Reverse Cycle Ducted Air Con

+ Stone Tops to Kitchen, Butlers Pantry, Powder Room, Bathroom, Ensuite and Laundry

- + 90cm Freestanding Smeg Cooker, Rangehood and Dishwasher
- + Tiles or Hybrid Flooring to Living Areas and Carpet to Bedrooms
- + Exposed Aggregate Driveway Included