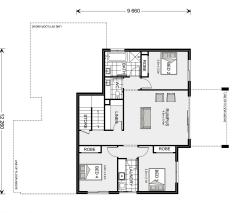

## Merimbula 300

⊨ 4 🗁 2.5 🚍 2

#### Inclusions:

+ Hamptons Facade Included with 2.55m Ceilings and Reverse Cycle Ducted Air Con

+ Stone Tops to Kitchen, Butlers Pantry, Powder Room, Bathroom, Ensuite and Laundry

- + 90cm Freestanding Smeg Cooker, Rangehood and Dishwasher
- + Tiles or Hybrid Flooring to Living Areas and Carpet to Bedrooms
- + Exposed Aggregate Driveway Included