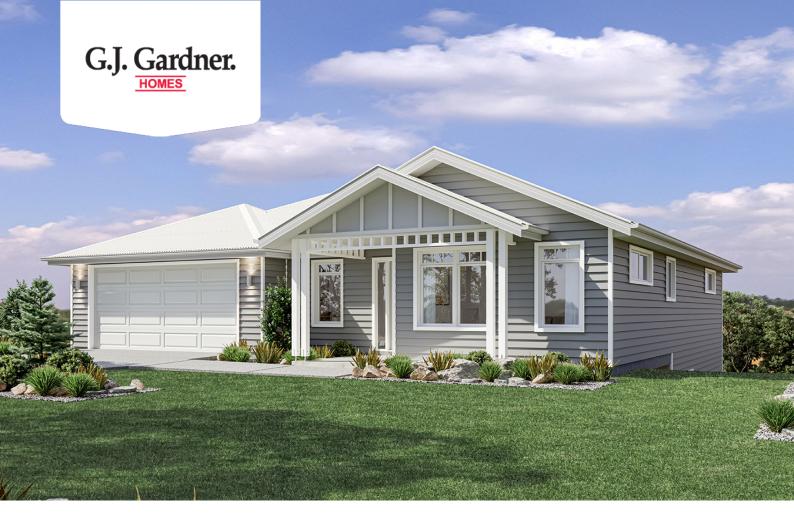

## Merimbula 300

⊨ 4 🗁 2.5 🚍 2

### Lot 72 The Crescent, Crescent Head

Land Area: 650 m<sup>2</sup>

Contact Andrew Doherty on 0477 157 838

#### Inclusions:

+ Hamptons Facade Included with 2.55m Ceilings and Reverse Cycle Ducted Air Con

+ Stone Tops to Kitchen, Butlers Pantry, Powder Room, Bathroom, Ensuite and Laundry

- + 90cm Freestanding Smeg Cooker, Rangehood and Dishwasher
- + Tiles or Hybrid Flooring to Living Areas and Carpet to Bedrooms
- + Exposed Aggregate Driveway Included

+ Premium Finishes And The Option To Customise Design and Inclusions

\* Price listed is indicative only and does not include stamp duty, legal fees or conveyancing costs. Images may depict optional upgrades including fixtures, fencing, landscaping, features, facades, finishes and/or other items which are not included in the stated price. Further information overleaf. For further information, please talk to a New Homes Consultant or visit our website at https://www.gjgardner.com.au/house-and-land-pricing.