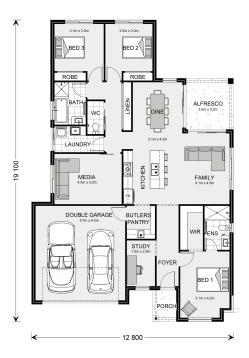

## Coolum 202

⊨ 3 🗁 2 🚍 2

### Lot 75 Proposed Road, Thirlmere

Land Area: 730 m<sup>2</sup>

Contact Evelyn Brais on 02 4666 3426