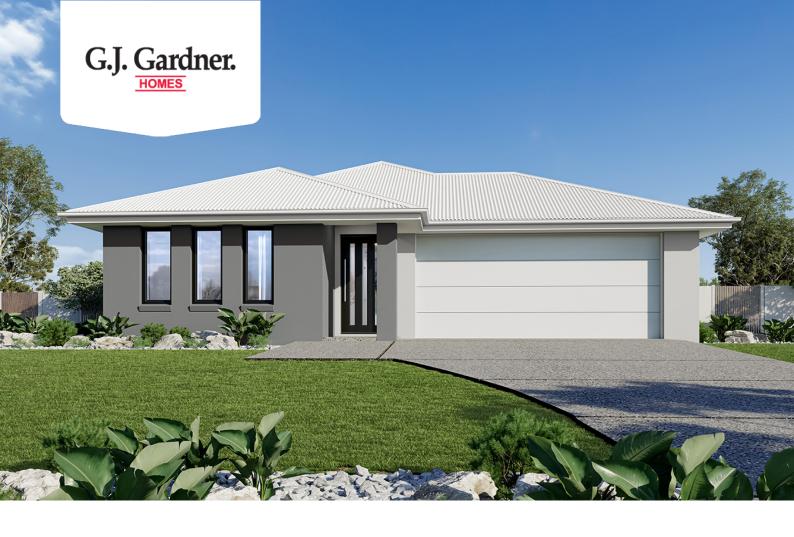

## **Edgecliff 190**

Lot 82 Proposed Road 02, Goulburn

Land Area: 721.5 m<sup>2</sup>

Contact David De Freitas on 0490523650

## Inclusions:

- + North Facing Living/Dining & Alfresco
- + Turn Key

<sup>\*</sup> Price listed is indicative only and does not include stamp duty, legal fees or conveyancing costs. Images may depict optional upgrades including fixtures, fencing, landscaping, features, facades, finishes and/or other items which are not included in the stated price. Further information overleaf. For further information, please talk to a New Homes Consultant or visit our website at https://www.gjgardner.com.au/house-and-land-pricing.