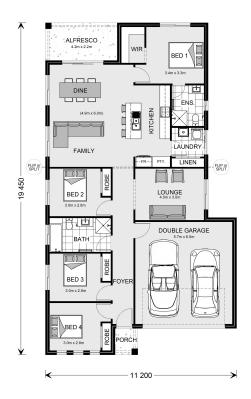

## **Edgecliff 190**

Lot 82 Proposed Road 02, Goulburn

Land Area: 721.5 m<sup>2</sup>

Contact David De Freitas on 0490523650

## Inclusions:

- + North Facing Living/Dining & Alfresco
- + Turn Key

<sup>\*</sup> Price listed is indicative only and does not include stamp duty, legal fees or conveyancing costs. Images may depict optional upgrades including fixtures, fencing, landscaping, features, facades, finishes and/or other items which are not included in the stated price. Further information overleaf. For further information, please talk to a New Homes Consultant or visit our website at https://www.gjgardner.com.au/house-and-land-pricing.