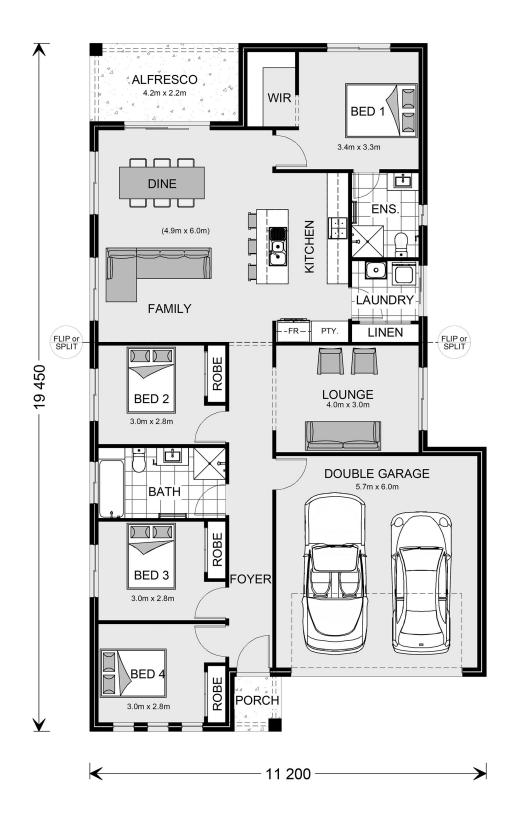

## **Edgecliff 190**

Lot 82 Proposed Road 02, Goulburn

Land Area: 721.5 m<sup>2</sup>

Contact David De Freitas on 0490523650

## Inclusions:

- + North Facing Living/Dining & Alfresco
- + Turn Key

<sup>\*</sup> Price listed is indicative only and does not include stamp duty, legal fees or conveyancing costs. Images may depict optional upgrades including fixtures, fencing, landscaping, features, facades, finishes and/or other items which are not included in the stated price. Further information overleaf. For further information, please talk to a New Homes Consultant or visit our website at https://www.gjgardner.com.au/house-and-land-pricing.