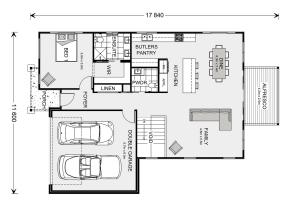

## Culburra 235

168 Mirador Drive, Mirador

Land Area: 1192 m<sup>2</sup>

Contact Jodi Spindler on +61448056292

## **Inclusions:**

- + Colorbond roof
- + Plain concrete driveway
- + Vinyl plank flooring to main areas with carpet to bedrooms
- + Blockout roller blinds to windows and sliding glass doors
- + Smeg 60cm kitchen appliances
- + Upgrades required for BAL rating (Bushfire Attack Level)