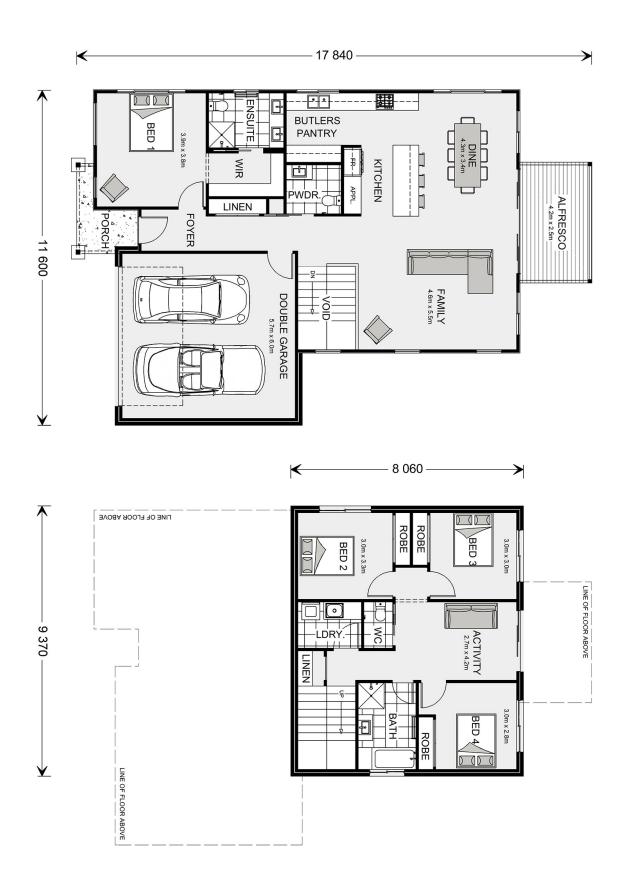

## Culburra 235

168 Mirador Drive, Mirador

Land Area: 1192 m<sup>2</sup>

Contact Jodi Spindler on +61448056292

## **Inclusions:**

- + Colorbond roof
- + Plain concrete driveway
- + Vinyl plank flooring to main areas with carpet to bedrooms
- + Blockout roller blinds to windows and sliding glass doors
- + Smeg 60cm kitchen appliances
- + Upgrades required for BAL rating (Bushfire Attack Level)