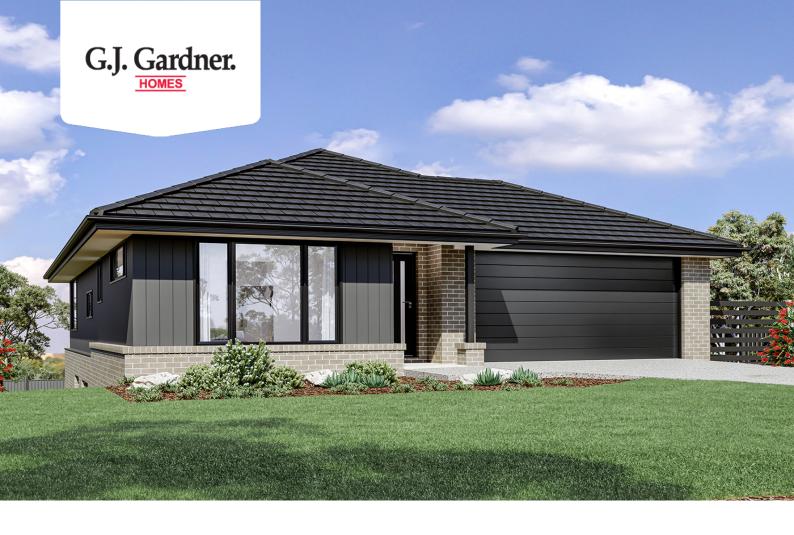

## Culburra 235

168 Mirador Drive, Mirador

Land Area: 1192 m<sup>2</sup>

Contact Jodi Spindler on +61448056292

## **Inclusions:**

- + Colorbond roof
- + Plain concrete driveway
- + Vinyl plank flooring to main areas with carpet to bedrooms
- + Blockout roller blinds to windows and sliding glass doors
- + Smeg 60cm kitchen appliances
- + Upgrades required for BAL rating (Bushfire Attack Level)