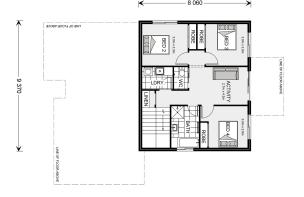

## Culburra 235

168 Mirador Drive, Mirador

Land Area: 1192 m<sup>2</sup>

Contact Jodi Spindler on +61448056292

## **Inclusions:**

- + Colorbond roof
- + Plain concrete driveway
- + Vinyl plank flooring to main areas with carpet to bedrooms
- + Blockout roller blinds to windows and sliding glass doors
- + Smeg 60cm kitchen appliances
- + Upgrades required for BAL rating (Bushfire Attack Level)