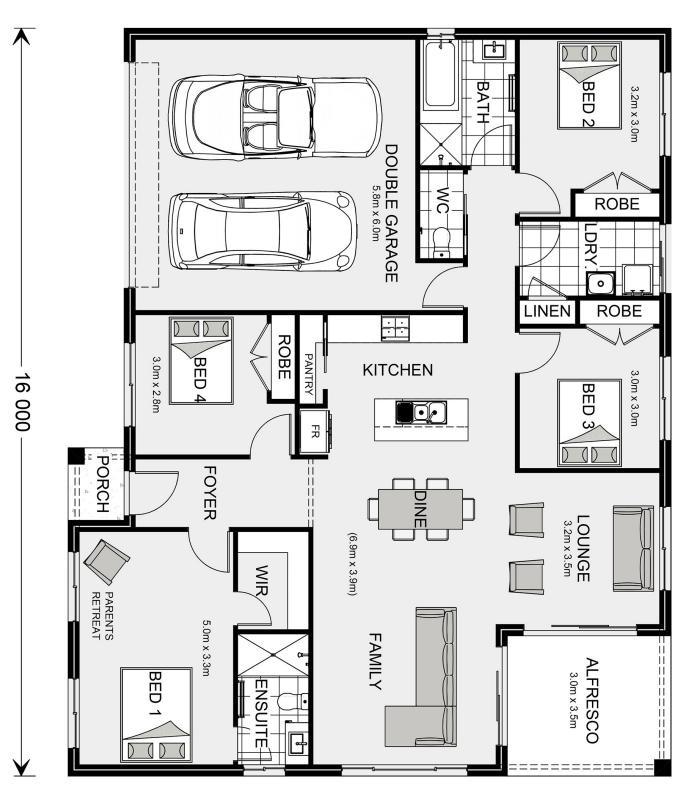

## **Brighton 195**

9 Warbler Close, Bega

Land Area: 1164 m<sup>2</sup>

Contact Jodi Spindler on +61448056292

## Inclusions:

- + Vinyl plank flooring to main areas and carpet to bedrooms
- + Plain concrete driveway, porch and alfresco
- + Blockout roller blinds to windows and sliding glass doors
- + Mitsubishi split system air conditioner
- + Smeg 60cm kitchen appliances (oven, cooktop, rangehood and dishwasher)
- + LED downlights

<sup>\*</sup> Package price is based on Brighton 195 standard floor plan and standard façade (may be smaller than façade shown). Package may be subject to developer's design review panel, council final approval and G.J. Gardner Homes procedure of purchase. Package price excludes stamp duty on land, legal fees and conveyancing costs (including 6 Legal/74189757\_2 transfer of title and searches). Prices are current as of November 28, 2024 and are inclusive of GST. Prices may change without notice. Packages are subject to availability. Package subject to two separate contracts relating to the building and the land respectively. Photographs may depict fixtures, finishes and features not supplied by G.J Gardner Homes. Excluded items may include but are not limited to landscaping items such as planter boxes, retaining walls, water features, pergolas, screens, driveways and decorative items such as fencing and outdoor kitchens or barbeques. Photographs may also depict inclusions not forming part of the standard design and which may be subject to additional costs. This design and illustration remains the property of G.J Gardner Homes and may not be reproduced in whole or in part without written consent. For detailed home pricing, please talk to a New Homes Consultant or visit our website at https://www.gjgardner.com.au/house-and-land-pricing. Sapphire Coast Builders Pty Ltd trading as G.J. Gardner Homes - Sapphire Coast. Builders License 338197C.