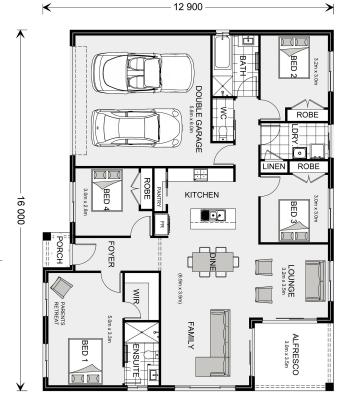

## **Brighton 195**

9 Warbler Close, Bega

Land Area: 1164 m<sup>2</sup>

Contact Jodi Spindler on +61448056292

## Inclusions:

- + Vinyl plank flooring to main areas and carpet to bedrooms
- + Plain concrete driveway, porch and alfresco
- + Blockout roller blinds to windows and sliding glass doors
- + Mitsubishi split system air conditioner
- + Smeg 60cm kitchen appliances (oven, cooktop, rangehood and dishwasher)
- + LED downlights

<sup>\*</sup> Package price is based on Brighton 195 standard floor plan and standard façade (may be smaller than façade shown). Package may be subject to developer's design review panel, council final approval and G.J. Gardner Homes procedure of purchase. Package price excludes stamp duty on land, legal fees and conveyancing costs (including 6 Legal/74189757\_2 transfer of title and searches). Prices are current as of November 28, 2024 and are inclusive of GST. Prices may change without notice. Packages are subject to availability. Package subject to two separate contracts relating to the building and the land respectively. Photographs may depict fixtures, finishes and features not supplied by G.J Gardner Homes. Excluded items may include but are not limited to landscaping items such as planter boxes, retaining walls, water features, pergolas, screens, driveways and decorative items such as fencing and outdoor kitchens or barbeques. Photographs may also depict inclusions not forming part of the standard design and which may be subject to additional costs. This design and illustration remains the property of G.J Gardner Homes and may not be reproduced in whole or in part without written consent. For detailed home pricing, please talk to a New Homes Consultant or visit our website at https://www.gjgardner.com.au/house-and-land-pricing. Sapphire Coast Builders Pty Ltd trading as G.J. Gardner Homes - Sapphire Coast. Builders License 338197C.