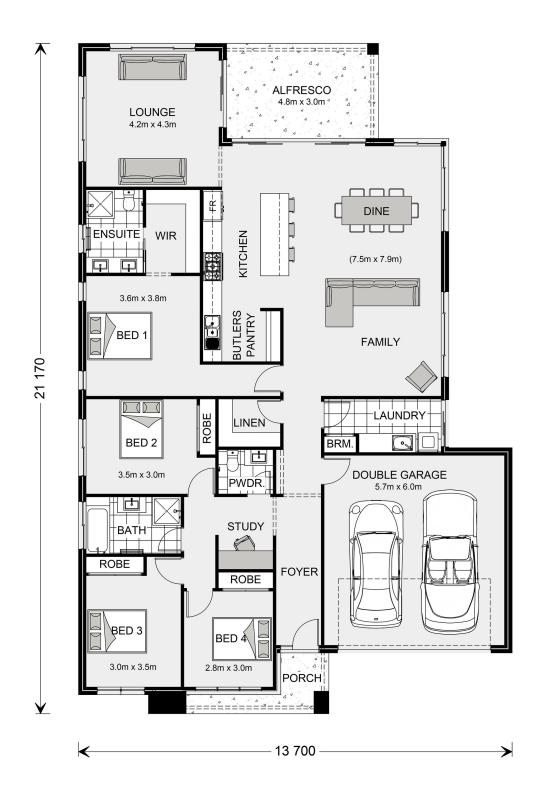

## **Broadbeach 245 (NSW Only)**

10 Whitewater Terrace, Thurgoona

Land Area: 647 m<sup>2</sup>

Contact Bruce Stewart on 0412 054 715

## Inclusions:

+ Garage & Living on the same side

<sup>\*</sup> Price listed is indicative only and does not include stamp duty, legal fees or conveyancing costs. Images may depict optional upgrades including fixtures, fencing, landscaping, features, facades, finishes and/or other items which are not included in the stated price. Further information overleaf. For further information, please talk to a New Homes Consultant or visit our website at https://www.gjgardner.com.au/house-and-land-pricing.