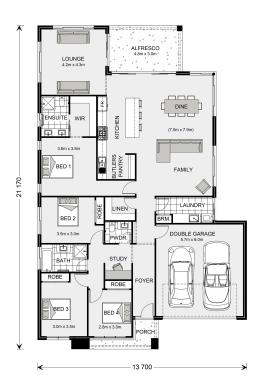

## **Broadbeach 245 (NSW Only)**

10 Whitewater Terrace, Thurgoona

Land Area: 647 m<sup>2</sup>

Contact Bruce Stewart on 0412 054 715

## Inclusions:

+ Garage & Living on the same side

<sup>\*</sup> Price listed is indicative only and does not include stamp duty, legal fees or conveyancing costs. Images may depict optional upgrades including fixtures, fencing, landscaping, features, facades, finishes and/or other items which are not included in the stated price. Further information overleaf. For further information, please talk to a New Homes Consultant or visit our website at https://www.gjgardner.com.au/house-and-land-pricing.