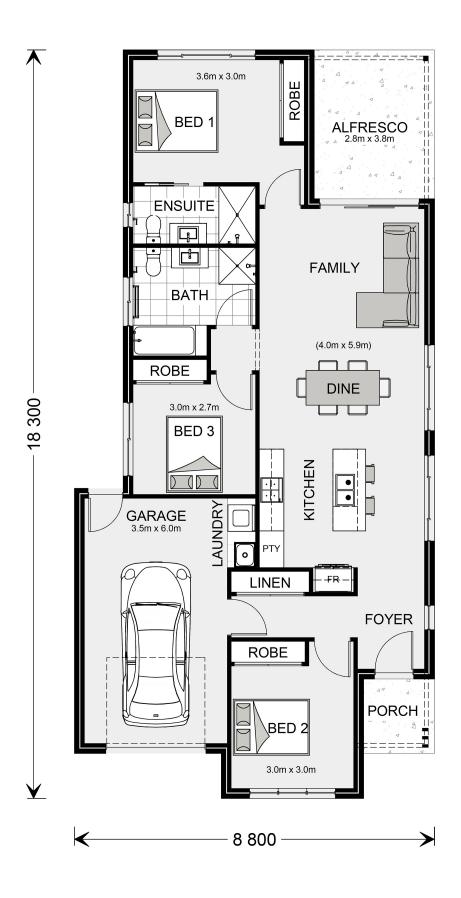

## Robina 142

No 40 Henry St, Yenda

Land Area: 853.4 m<sup>2</sup>

Contact William Phillips on 0457422992

## Inclusions:

- + Double Glazed Windows, Fixed price building contract,
- + Ducted Gas Heating, Evaporative Cooling
- + Smeg 600mm gas cooktop, Smeg 600mm electric oven, Smeg 600mm concealed undermount rangehood, Smeg 600mm Dishwasher
- + LED Downlights, Instantaneous Gas Hotwater
- + 1m concrete paths around house
- + M' type Engineered Slab