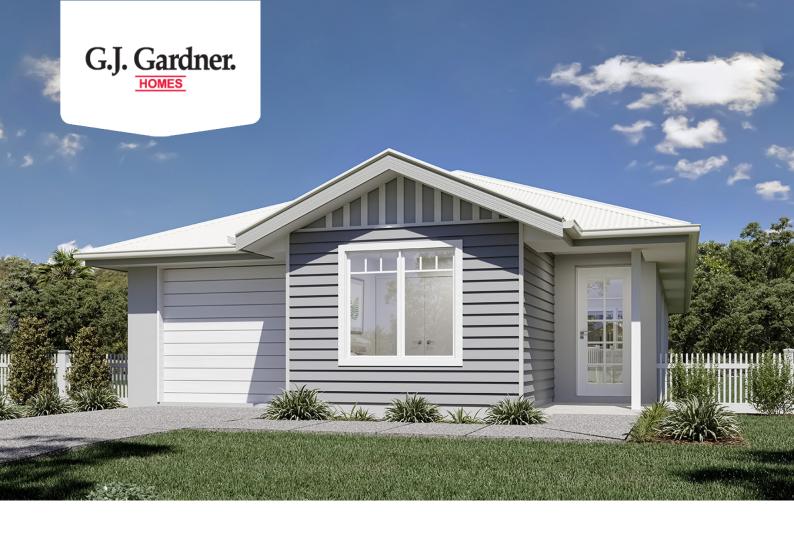

## Robina 142

No 40 Henry St, Yenda

Land Area: 853.4 m<sup>2</sup>

Contact William Phillips on 0457422992

## Inclusions:

- + Double Glazed Windows, Fixed price building contract,
- + Ducted Gas Heating, Evaporative Cooling
- + Smeg 600mm gas cooktop, Smeg 600mm electric oven, Smeg 600mm concealed undermount rangehood, Smeg 600mm Dishwasher
- + LED Downlights, Instantaneous Gas Hotwater
- + 1m concrete paths around house
- + M' type Engineered Slab