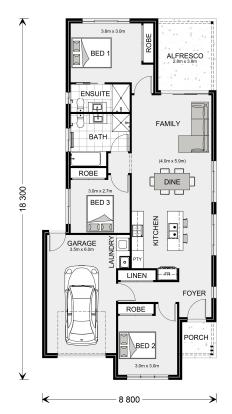

## Robina 142

No 40 Henry St, Yenda

Land Area: 853.4 m<sup>2</sup>

Contact William Phillips on 0457422992

## Inclusions:

- + Double Glazed Windows, Fixed price building contract,
- + Ducted Gas Heating, Evaporative Cooling
- + Smeg 600mm gas cooktop, Smeg 600mm electric oven, Smeg 600mm concealed undermount rangehood, Smeg 600mm Dishwasher
- + LED Downlights, Instantaneous Gas Hotwater
- + 1m concrete paths around house
- + M' type Engineered Slab