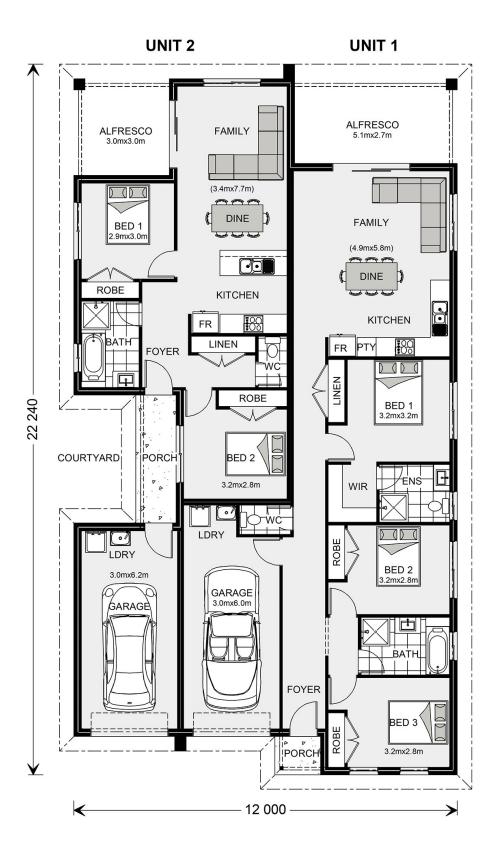

## Burkdale 246 (Pre NCC22)

**□** 5 **□** 4 **□** 2

No 5 Prichard Place, Lockhart

Land Area: 879 m<sup>2</sup>

Contact William Phillips on 0457422992

<sup>\*</sup> Price listed is indicative only and does not include stamp duty, legal fees or conveyancing costs. Images may depict optional upgrades including fixtures, fencing, landscaping, features, facades, finishes and/or other items which are not included in the stated price. Further information overleaf. For further information, please talk to a New Homes Consultant or visit our website at https://www.gjgardner.com.au/house-and-land-pricing.