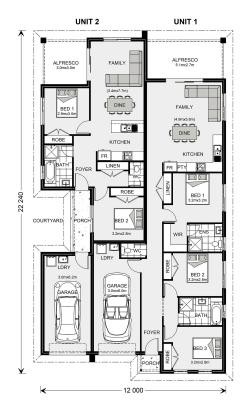

## Burkdale 246 (Pre NCC22)

**□** 5 **□** 4 **□** 2

No 5 Prichard Place, Lockhart

Land Area: 879 m<sup>2</sup>

Contact William Phillips on 0457422992

<sup>\*</sup> Price listed is indicative only and does not include stamp duty, legal fees or conveyancing costs. Images may depict optional upgrades including fixtures, fencing, landscaping, features, facades, finishes and/or other items which are not included in the stated price. Further information overleaf. For further information, please talk to a New Homes Consultant or visit our website at https://www.gjgardner.com.au/house-and-land-pricing.