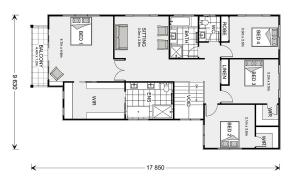

## Freshwater 340 (NSW Only)

**□** 5 **□** 3.5 **□** 2

## Inclusions:

- + 2700mm high ceiling to the ground floor
- + 40mm stone top to kitchen and island with polyurethane finish cabinetry
- + Custom wall hung vanities with 20mm stone to bathroom and ensuite
- + Actron ducted air-conditioning with 2x zones
- + Concrete Driveway
- + Bosch internal security system