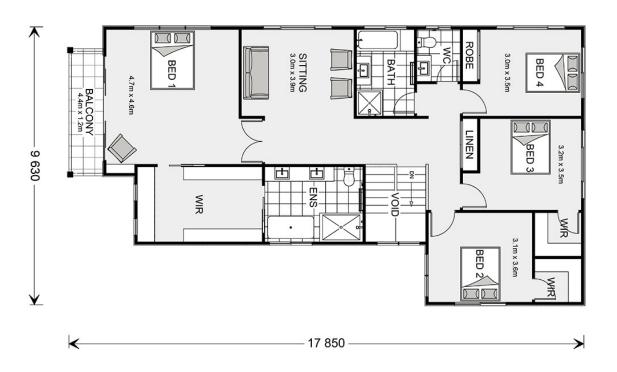

## Freshwater 340 (NSW Only)

**□** 5 **□** 3.5 **□** 2

## TBA Bredin Street, Tallawong

Land Area: 450 m<sup>2</sup>

Contact Jean Banz on 0491 464 663