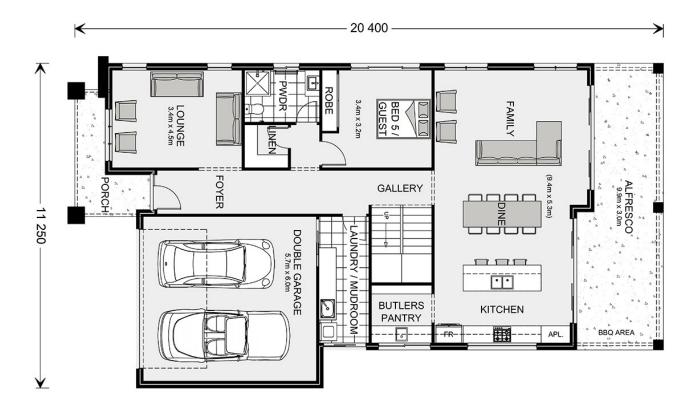

## Freshwater 340 (NSW Only)

**□** 5 **□** 3.5 **□** 2

## Inclusions:

- + 2700mm high ceiling to the ground floor
- + 40mm stone top to kitchen and island with polyurethane finish cabinetry
- + Custom wall hung vanities with 20mm stone to bathroom and ensuite
- + Actron ducted air-conditioning with 2x zones
- + Concrete Driveway
- + Bosch internal security system