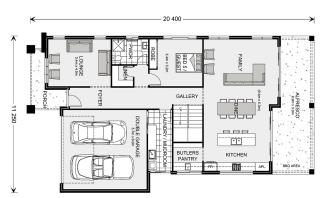

## Freshwater 340 (NSW Only)

**□** 5 **□** 3.5 **□** 2

## Inclusions:

- + 2700mm high ceiling to the ground floor
- + 40mm stone top to kitchen and island with polyurethane finish cabinetry
- + Custom wall hung vanities with 20mm stone to bathroom and ensuite
- + Actron ducted air-conditioning with 2x zones
- + Concrete Driveway
- + Bosch internal security system