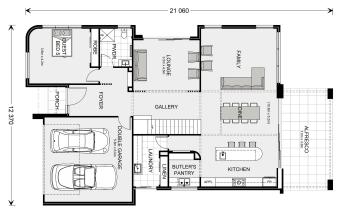

## Castaway 367 Display

**□** 5 **□** 3.5 **□** 2

TBA Cirrus Dr, Austral

Land Area: 473 m<sup>2</sup>

Contact Rocco Laria on 0420 747 470

<sup>\*</sup> Price listed is indicative only and does not include stamp duty, legal fees or conveyancing costs. Images may depict optional upgrades including fixtures, fencing, landscaping, features, facades, finishes and/or other items which are not included in the stated price. Further information overleaf. For further information, please talk to a New Homes Consultant or visit our website at https://www.gjgardner.com.au/house-and-land-pricing.

\* Package price is based on Castaway 367 Display standard floor plan and standard façade (may be smaller than façade shown). Package may be subject to developer's design review panel, council final approval and G.J. Gardner Homes procedure of purchase. Package price excludes stamp duty on land, legal fees and conveyancing costs (including 6 Legal/74189757\_2 transfer of title and searches). Prices are current as of December 27, 2024 and are inclusive of GST. Prices may change without notice. Packages are subject to availability. Package subject to two separate contracts relating to the building and the land respectively. Photographs may depict fixtures, finishes and features not supplied by G.J Gardner Homes. Excluded items may include but are not limited to landscaping items such as planter boxes, retaining walls, water features, pergolas, screens, driveways and decorative items such as fencing and outdoor kitchens or barbeques. Photographs may also depict inclusions not forming part of the standard design and which may be subject to additional costs. This design and illustration remains the property of G.J Gardner Homes and may not be reproduced in whole or in part without written consent. For detailed home pricing, please talk to a New Homes Consultant or visit our website at https://www.gjgardner.com.au/house-and-land-pricing. Governor Group Pty Ltd trading as G.J. Gardner Homes - Liverpool . Builders License 244464C.