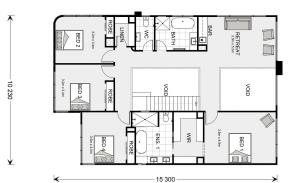

## Castaway 367 Display

**□** 5 **□** 3.5 **□** 2

TBA Cirrus Dr, Austral

Land Area: 473 m<sup>2</sup>

Contact Rocco Laria on 0420 747 470

<sup>\*</sup> Price listed is indicative only and does not include stamp duty, legal fees or conveyancing costs. Images may depict optional upgrades including fixtures, fencing, landscaping, features, facades, finishes and/or other items which are not included in the stated price. Further information overleaf. For further information, please talk to a New Homes Consultant or visit our website at https://www.gjgardner.com.au/house-and-land-pricing.

\* Package price is based on Castaway 367 Display standard floor plan and standard façade (may be smaller than façade shown). Package may be subject to developer's design review panel, council final approval and G.J. Gardner Homes procedure of purchase. Package price excludes stamp duty on land, legal fees and conveyancing costs (including 6 Legal/74189757\_2 transfer of title and searches). Prices are current as of December 27, 2024 and are inclusive of GST. Prices may change without notice. Packages are subject to availability. Package subject to two separate contracts relating to the building and the land respectively. Photographs may depict fixtures, finishes and features not supplied by G.J Gardner Homes. Excluded items may include but are not limited to landscaping items such as planter boxes, retaining walls, water features, pergolas, screens, driveways and decorative items such as fencing and outdoor kitchens or barbeques. Photographs may also depict inclusions not forming part of the standard design and which may be subject to additional costs. This design and illustration remains the property of G.J Gardner Homes and may not be reproduced in whole or in part without written consent. For detailed home pricing, please talk to a New Homes Consultant or visit our website at https://www.gjgardner.com.au/house-and-land-pricing. Governor Group Pty Ltd trading as G.J. Gardner Homes - Liverpool . Builders License 244464C.