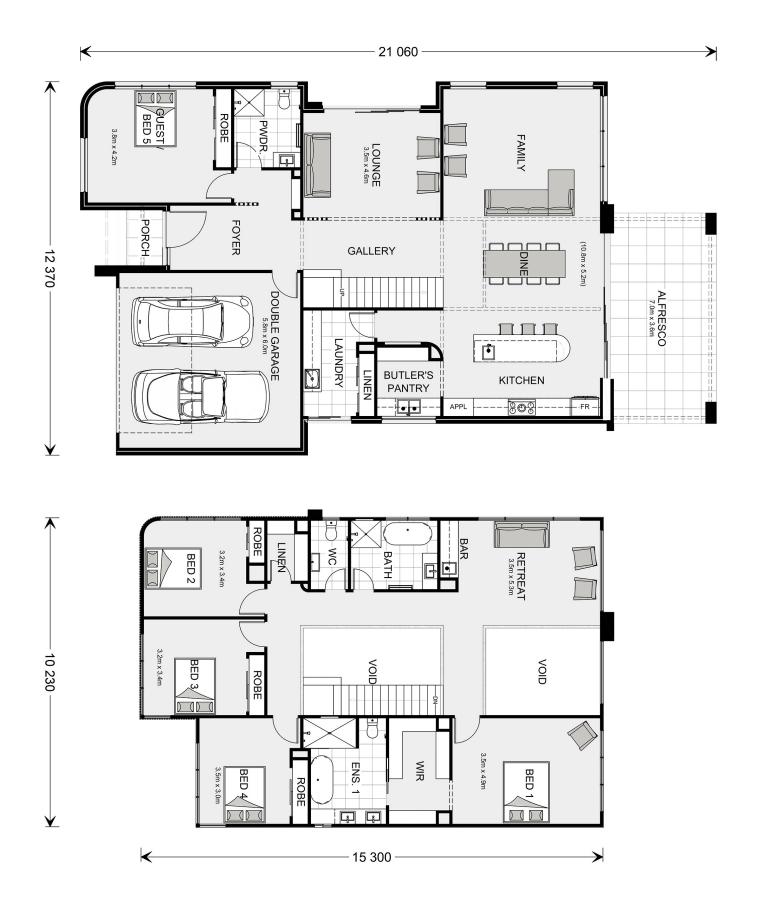

## Castaway 367 Display

**□** 5 **□** 3.5 **□** 2

TBA Cirrus Dr, Austral

Land Area: 473 m<sup>2</sup>

Contact Rocco Laria on 0420 747 470

<sup>\*</sup> Price listed is indicative only and does not include stamp duty, legal fees or conveyancing costs. Images may depict optional upgrades including fixtures, fencing, landscaping, features, facades, finishes and/or other items which are not included in the stated price. Further information overleaf. For further information, please talk to a New Homes Consultant or visit our website at https://www.gjgardner.com.au/house-and-land-pricing.

\* Package price is based on Castaway 367 Display standard floor plan and standard façade (may be smaller than façade shown). Package may be subject to developer's design review panel, council final approval and G.J. Gardner Homes procedure of purchase. Package price excludes stamp duty on land, legal fees and conveyancing costs (including 6 Legal/74189757\_2 transfer of title and searches). Prices are current as of December 27, 2024 and are inclusive of GST. Prices may change without notice. Packages are subject to availability. Package subject to two separate contracts relating to the building and the land respectively. Photographs may depict fixtures, finishes and features not supplied by G.J Gardner Homes. Excluded items may include but are not limited to landscaping items such as planter boxes, retaining walls, water features, pergolas, screens, driveways and decorative items such as fencing and outdoor kitchens or barbeques. Photographs may also depict inclusions not forming part of the standard design and which may be subject to additional costs. This design and illustration remains the property of G.J Gardner Homes and may not be reproduced in whole or in part without written consent. For detailed home pricing, please talk to a New Homes Consultant or visit our website at https://www.gjgardner.com.au/house-and-land-pricing. Governor Group Pty Ltd trading as G.J. Gardner Homes - Liverpool . Builders License 244464C.