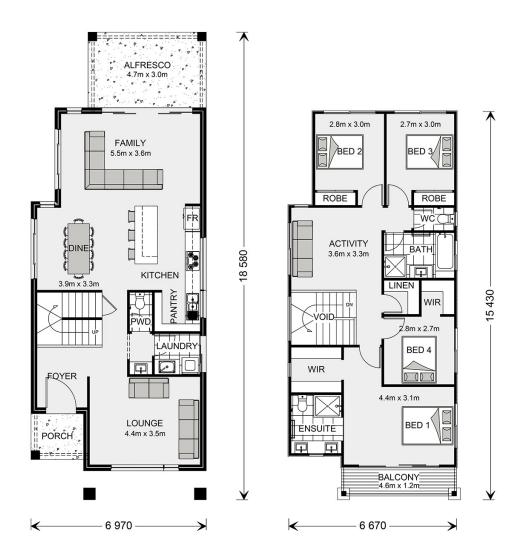

## Pine Rivers 245 (Pre NCC22)

**⊨** 4 **□** 2.5 **□** 2

## Inclusions:

- + 2700mm high ceiling to Ground floor
- + 40mm stone top to kitchen and island with polyurethane finish cabinetry
- + Custom wall hung vanities with 20mm stone to bathroom and ensuite
- + Actron ducted air-conditioning with 2x zones
- + Concrete Driveway
- + Bosch internal security system