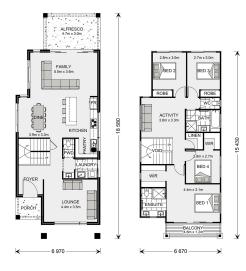

## Pine Rivers 245 (Pre NCC22)

**⊨** 4 **□** 2.5 **□** 2

## Inclusions:

- + 2700mm high ceiling to Ground floor
- + 40mm stone top to kitchen and island with polyurethane finish cabinetry
- + Custom wall hung vanities with 20mm stone to bathroom and ensuite
- + Actron ducted air-conditioning with 2x zones
- + Concrete Driveway
- + Bosch internal security system