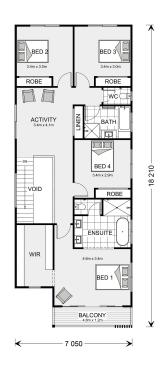

## Paddington 272

TBA On Request, Bonnyrigg

Land Area: 111 m<sup>2</sup>

Contact Rocco Laria on 0420 747 470