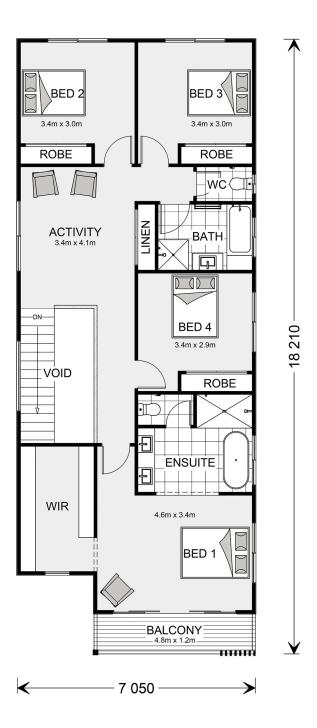

## Paddington 272

TBA On Request, Bonnyrigg

Land Area: 111 m<sup>2</sup>

Contact Rocco Laria on 0420 747 470

## Inclusions:

- + 4.1kW Solar System
- + Concrete Driveway + H1 Class Slab
- + Interior Design Package Choose from 25+ tiles, 40+ handles,

12+ bricks

- + Full Ducted A/C with 2x Zones
- + 7 Star BASIX + 50 Yr Structural Guarantee
- + Security Alarm Package + Remote Garage Door