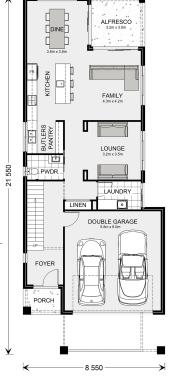

## Paddington 272

TBA On Request, Bonnyrigg

Land Area: 111 m<sup>2</sup>

Contact Rocco Laria on 0420 747 470