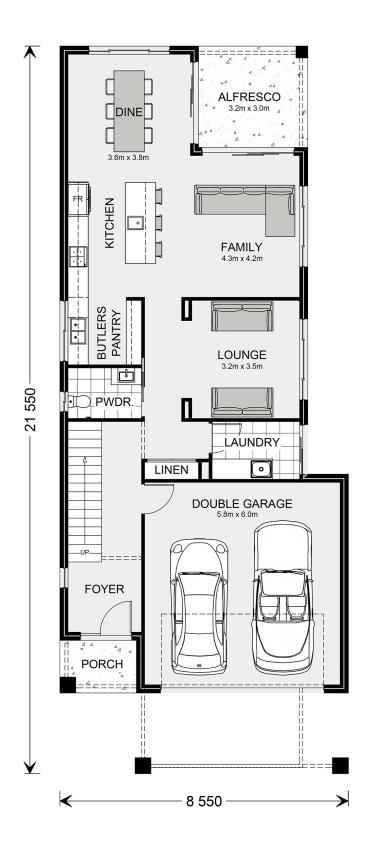

## Paddington 272

TBA On Request, Bonnyrigg

Land Area: 111 m<sup>2</sup>

Contact Rocco Laria on 0420 747 470