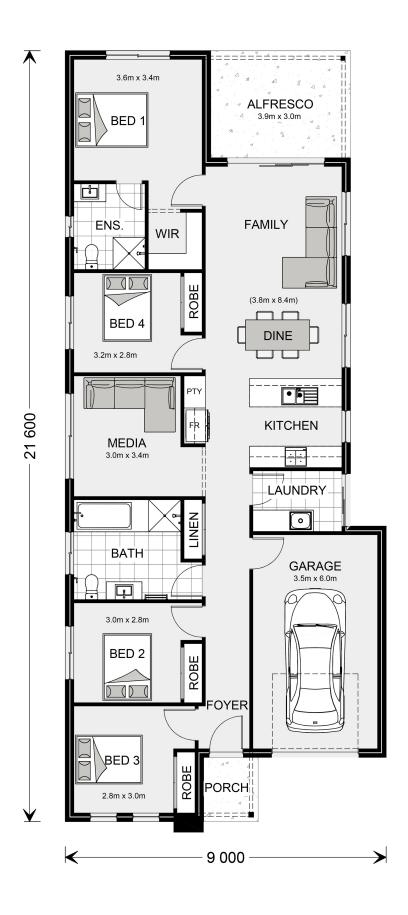

## Stoneleigh 175

TBA Proposed Road, Austral

Land Area: 340.5 m<sup>2</sup>

Contact Rocco Laria on 0420 747 470

## Inclusions:

- + 4.1kw solar system
- + Dual Living with 2 kitchens
- + Concrete driveway 52m2
- + Full ducted A/C with 2x zones
- + Interior design package

<sup>\*</sup> Price listed is indicative only and does not include stamp duty, legal fees or conveyancing costs. Images may depict optional upgrades including fixtures, fencing, landscaping, features, facades, finishes and/or other items which are not included in the stated price. Further information overleaf. For further information, please talk to a New Homes Consultant or visit our website at https://www.gjgardner.com.au/house-and-land-pricing.