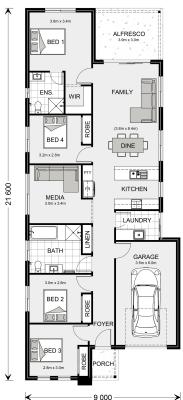

## Stoneleigh 175

TBA Proposed Road, Austral

Land Area: 340.5 m<sup>2</sup>

Contact Rocco Laria on 0420 747 470

## Inclusions:

- + 4.1kw solar system
- + Dual Living with 2 kitchens
- + Concrete driveway 52m2
- + Full ducted A/C with 2x zones
- + Interior design package

<sup>\*</sup> Price listed is indicative only and does not include stamp duty, legal fees or conveyancing costs. Images may depict optional upgrades including fixtures, fencing, landscaping, features, facades, finishes and/or other items which are not included in the stated price. Further information overleaf. For further information, please talk to a New Homes Consultant or visit our website at https://www.gjgardner.com.au/house-and-land-pricing.