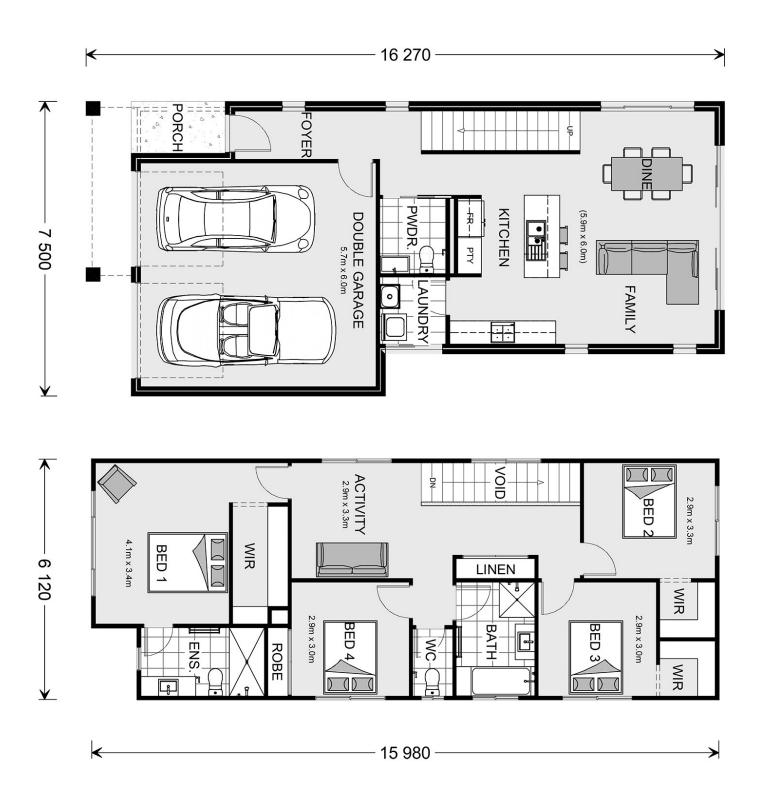

## Carlton 200

⊨ 4 🗁 2.5 🚍 2

### TBA Proposed Road, Austral

Land Area: 340.5 m<sup>2</sup>

Contact Rocco Laria on 0420 747 470