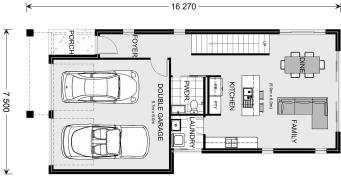

## Carlton 200

⊨ 4 🗁 2.5 🚍 2

### TBA Proposed Road, Austral

Land Area: 340.5 m<sup>2</sup>

Contact Rocco Laria on 0420 747 470