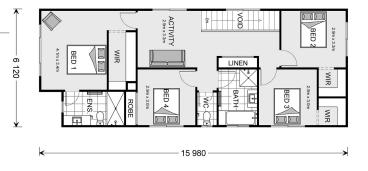

## Carlton 200

⊨ 4 🗁 2.5 🚍 2

### TBA Proposed Road, Austral

Land Area: 340.5 m<sup>2</sup>

Contact Rocco Laria on 0420 747 470