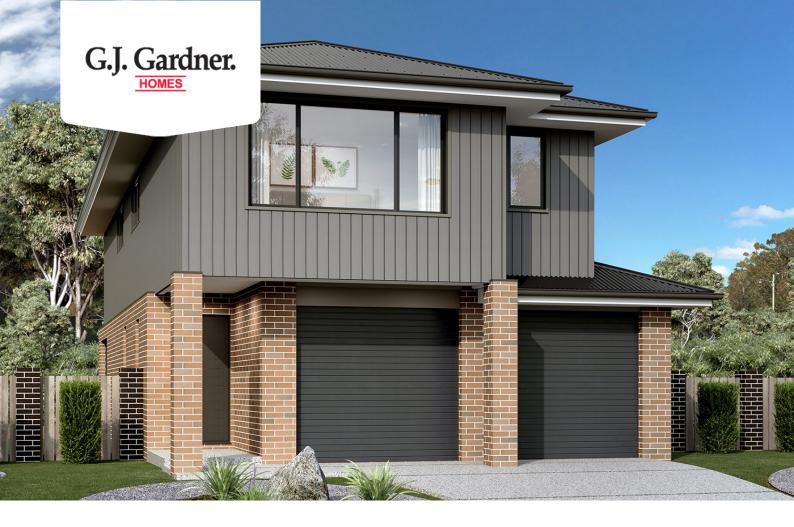

## Carlton 200

⊨ 4 🗁 2.5 🚍 2

### TBA Proposed Road, Austral

Land Area: 340.5 m<sup>2</sup>

Contact Rocco Laria on 0420 747 470

#### Inclusions:

- + 4.1kW solar system
- + Concrete driveway
- + Full ducted A/C with 2x zones
- + \$15k Landscaping

\* Price listed is indicative only and does not include stamp duty, legal fees or conveyancing costs. Images may depict optional upgrades including fixtures, fencing, landscaping, features, facades, finishes and/or other items which are not included in the stated price. Further information overleaf. For further information, please talk to a New Homes Consultant or visit our website at https://www.gjgardner.com.au/house-and-land-pricing.