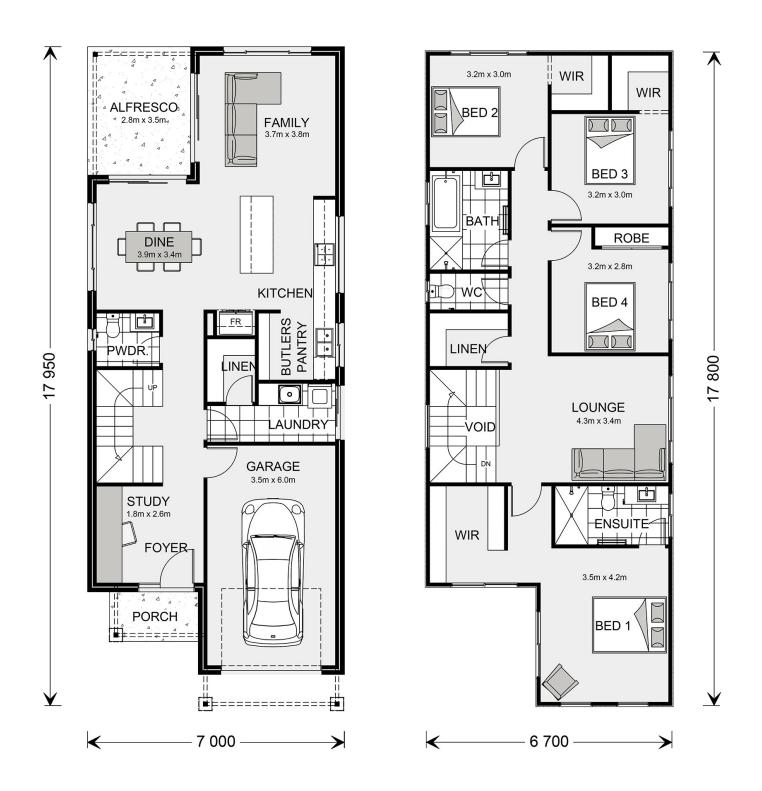

## Rozelle 225 (NSW Only)

⊨ 4 🗁 2.5 🚍 1

### **TBA Proposed Road, Riverstone**

Land Area: 341 m<sup>2</sup>

Contact Jean Banz on 0491 464 663