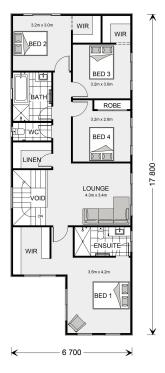

## Rozelle 225 (NSW Only)

⊨ 4 🗁 2.5 🚍 1

### **TBA Proposed Road, Riverstone**

Land Area: 341 m<sup>2</sup>

Contact Jean Banz on 0491 464 663