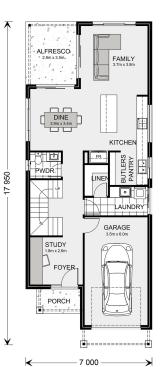

## Rozelle 225 (NSW Only)

⊨ 4 🗁 2.5 🚍 1

### **TBA Proposed Road, Riverstone**

Land Area: 341 m<sup>2</sup>

Contact Jean Banz on 0491 464 663