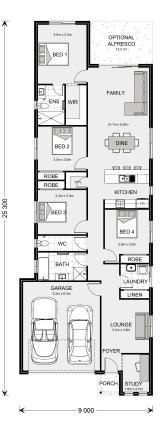

## Albany 190

⊨ 4 🗁 2 🚍 2

### TBA STREET, Cobbitty

Land Area: 337 m<sup>2</sup>

Contact Aleksandra Rodriguez on 0499 948 432