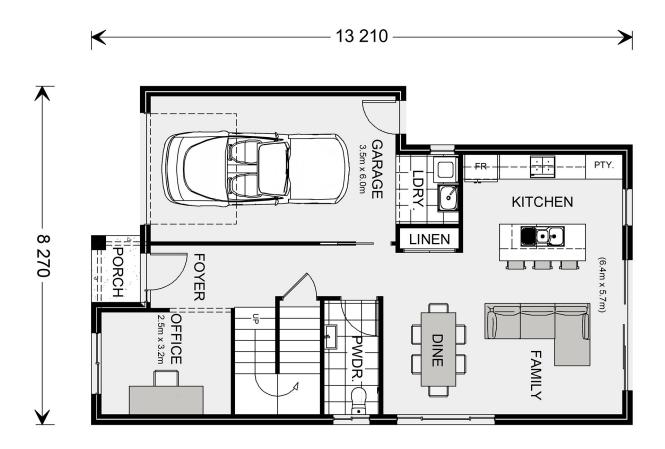

## Parkdale 179

## **Inclusions:**

- + Full ducted A/C with 2x zones
- + Concrete driveway
- + 4.1kW solar system
- + \$15k fence & landscape allowance
- + Interior design package
- + G.J. Gardner Homes designer inclusions

\* Package price is based on Parkdale 179 standard floor plan and standard façade (may be smaller than façade shown). Package may be subject to developer's design review panel, council final approval and G.J. Gardner Homes procedure of purchase. Package price excludes stamp duty on land, legal fees and conveyancing costs (including 6 Legal/74189757\_2 transfer of title and searches). Prices are current as of January 14, 2025 and are inclusive of GST. Prices may change without notice. Packages are subject to availability. Package subject to two separate contracts relating to the building and the land respectively. Photographs may depict fixtures, finishes and features not supplied by G.J Gardner Homes. Excluded items may include but are not limited to landscaping items such as planter boxes, retaining walls, water features, pergolas, screens, driveways and decorative items such as fencing and outdoor kitchens or barbeques. Photographs may also depict inclusions not forming part of the standard design and which may be subject to additional costs. This design and illustration remains the property of G.J Gardner Homes and may not be reproduced in whole or in part without written consent. For detailed home pricing, please talk to a New Homes Consultant or visit our website at https://www.gjgardner.com.au/house-and-land-pricing. Governor Group Pty Ltd trading as G.J. Gardner Homes - Liverpool . Builders License 244464C.