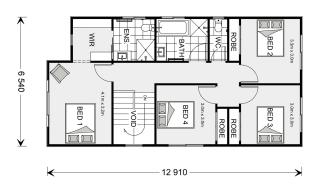

## Parkdale 179

\* Package price is based on Parkdale 179 standard floor plan and standard façade (may be smaller than façade shown). Package may be subject to developer's design review panel, council final approval and G.J. Gardner Homes procedure of purchase. Package price excludes stamp duty on land, legal fees and conveyancing costs (including 6 Legal/74189757\_2 transfer of title and searches). Prices are current as of January 14, 2025 and are inclusive of GST. Prices may change without notice. Packages are subject to availability. Package subject to two separate contracts relating to the building and the land respectively. Photographs may depict fixtures, finishes and features not supplied by G.J Gardner Homes. Excluded items may include but are not limited to landscaping items such as planter boxes, retaining walls, water features, pergolas, screens, driveways and decorative items such as fencing and outdoor kitchens or barbeques. Photographs may also depict inclusions not forming part of the standard design and which may be subject to additional costs. This design and illustration remains the property of G.J Gardner Homes and may not be reproduced in whole or in part without written consent. For detailed home pricing, please talk to a New Homes Consultant or visit our website at https://www.gjgardner.com.au/house-and-land-pricing. Governor Group Pty Ltd trading as G.J. Gardner Homes - Liverpool . Builders License 244464C.