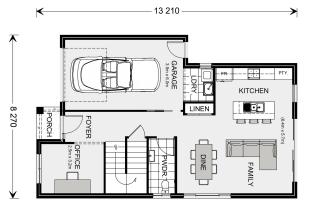

## Parkdale 179

## **Inclusions:**

- + Full ducted A/C with 2x zones
- + Concrete driveway
- + 4.1kW solar system
- + \$15k fence & landscape allowance
- + Interior design package
- + G.J. Gardner Homes designer inclusions

\* Package price is based on Parkdale 179 standard floor plan and standard façade (may be smaller than façade shown). Package may be subject to developer's design review panel, council final approval and G.J. Gardner Homes procedure of purchase. Package price excludes stamp duty on land, legal fees and conveyancing costs (including 6 Legal/74189757\_2 transfer of title and searches). Prices are current as of January 14, 2025 and are inclusive of GST. Prices may change without notice. Packages are subject to availability. Package subject to two separate contracts relating to the building and the land respectively. Photographs may depict fixtures, finishes and features not supplied by G.J Gardner Homes. Excluded items may include but are not limited to landscaping items such as planter boxes, retaining walls, water features, pergolas, screens, driveways and decorative items such as fencing and outdoor kitchens or barbeques. Photographs may also depict inclusions not forming part of the standard design and which may be subject to additional costs. This design and illustration remains the property of G.J Gardner Homes and may not be reproduced in whole or in part without written consent. For detailed home pricing, please talk to a New Homes Consultant or visit our website at https://www.gjgardner.com.au/house-and-land-pricing. Governor Group Pty Ltd trading as G.J. Gardner Homes - Liverpool . Builders License 244464C.