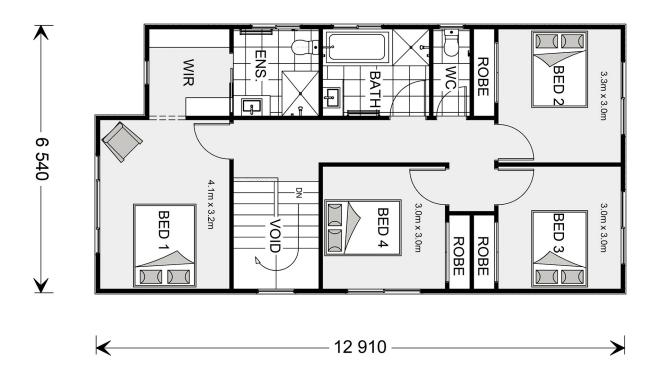

## Parkdale 179

\* Package price is based on Parkdale 179 standard floor plan and standard façade (may be smaller than façade shown). Package may be subject to developer's design review panel, council final approval and G.J. Gardner Homes procedure of purchase. Package price excludes stamp duty on land, legal fees and conveyancing costs (including 6 Legal/74189757\_2 transfer of title and searches). Prices are current as of January 14, 2025 and are inclusive of GST. Prices may change without notice. Packages are subject to availability. Package subject to two separate contracts relating to the building and the land respectively. Photographs may depict fixtures, finishes and features not supplied by G.J Gardner Homes. Excluded items may include but are not limited to landscaping items such as planter boxes, retaining walls, water features, pergolas, screens, driveways and decorative items such as fencing and outdoor kitchens or barbeques. Photographs may also depict inclusions not forming part of the standard design and which may be subject to additional costs. This design and illustration remains the property of G.J Gardner Homes and may not be reproduced in whole or in part without written consent. For detailed home pricing, please talk to a New Homes Consultant or visit our website at https://www.gjgardner.com.au/house-and-land-pricing. Governor Group Pty Ltd trading as G.J. Gardner Homes - Liverpool . Builders License 244464C.