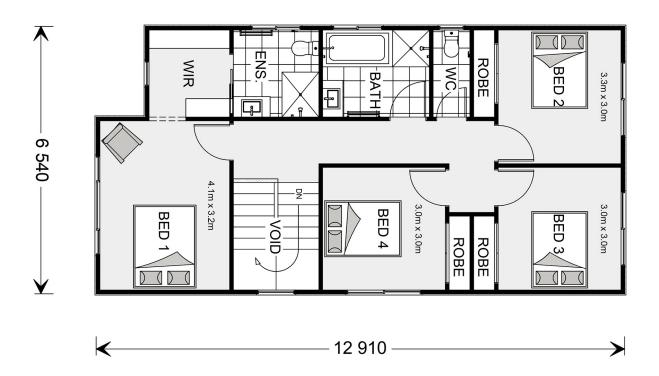

## Parkdale 179

TBA Available on Request, Austral

Land Area: 345 m<sup>2</sup>

Contact Rocco Laria on 0420 747 470