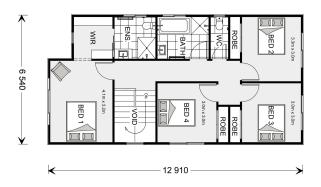

\* Package price is based on Parkdale 179 standard floor plan and standard façade (may be smaller than façade shown). Package may be subject to developer's design review panel, council final approval and G.J. Gardner Homes procedure of purchase. Package price excludes stamp duty on land, legal fees and conveyancing costs (including 6 Legal/74189757\_2 transfer of title and searches). Prices are current as of December 27, 2024 and are inclusive of GST. Prices may change without notice. Packages are subject to availability. Package subject to two separate contracts relating to the building and the land respectively. Photographs may depict fixtures, finishes and features not supplied by G.J Gardner Homes. Excluded items may include but are not limited to landscaping items such as planter boxes, retaining walls, water features, pergolas, screens, driveways and decorative items such as fencing and outdoor kitchens or barbeques. Photographs may also depict inclusions not forming part of the standard design and which may be subject to additional costs. This design and illustration remains the property of G.J Gardner Homes and may not be reproduced in whole or in part without written consent. For detailed home pricing, please talk to a New Homes Consultant or visit our website at https://www.gjgardner.com.au/house-and-land-pricing. Governor Group Pty Ltd trading as G.J. Gardner Homes - Liverpool . Builders License 244464C.