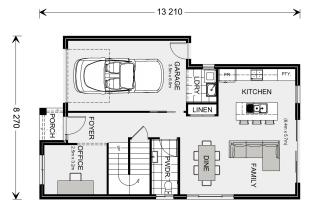

\* Package price is based on Parkdale 179 standard floor plan and standard façade (may be smaller than façade shown). Package may be subject to developer's design review panel, council final approval and G.J. Gardner Homes procedure of purchase. Package price excludes stamp duty on land, legal fees and conveyancing costs (including 6 Legal/74189757\_2 transfer of title and searches). Prices are current as of December 27, 2024 and are inclusive of GST. Prices may change without notice. Packages are subject to availability. Package subject to two separate contracts relating to the building and the land respectively. Photographs may depict fixtures, finishes and features not supplied by G.J Gardner Homes. Excluded items may include but are not limited to landscaping items such as planter boxes, retaining walls, water features, pergolas, screens, driveways and decorative items such as fencing and outdoor kitchens or barbeques. Photographs may also depict inclusions not forming part of the standard design and which may be subject to additional costs. This design and illustration remains the property of G.J Gardner Homes and may not be reproduced in whole or in part without written consent. For detailed home pricing, please talk to a New Homes Consultant or visit our website at https://www.gjgardner.com.au/house-and-land-pricing. Governor Group Pty Ltd trading as G.J. Gardner Homes - Liverpool . Builders License 244464C.