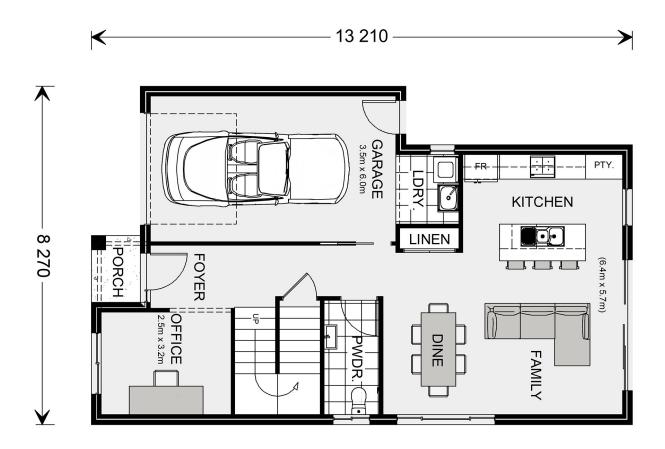

\* Package price is based on Parkdale 179 standard floor plan and standard façade (may be smaller than façade shown). Package may be subject to developer's design review panel, council final approval and G.J. Gardner Homes procedure of purchase. Package price excludes stamp duty on land, legal fees and conveyancing costs (including 6 Legal/74189757\_2 transfer of title and searches). Prices are current as of December 27, 2024 and are inclusive of GST. Prices may change without notice. Packages are subject to availability. Package subject to two separate contracts relating to the building and the land respectively. Photographs may depict fixtures, finishes and features not supplied by G.J Gardner Homes. Excluded items may include but are not limited to landscaping items such as planter boxes, retaining walls, water features, pergolas, screens, driveways and decorative items such as fencing and outdoor kitchens or barbeques. Photographs may also depict inclusions not forming part of the standard design and which may be subject to additional costs. This design and illustration remains the property of G.J Gardner Homes and may not be reproduced in whole or in part without written consent. For detailed home pricing, please talk to a New Homes Consultant or visit our website at https://www.gjgardner.com.au/house-and-land-pricing. Governor Group Pty Ltd trading as G.J. Gardner Homes - Liverpool . Builders License 244464C.