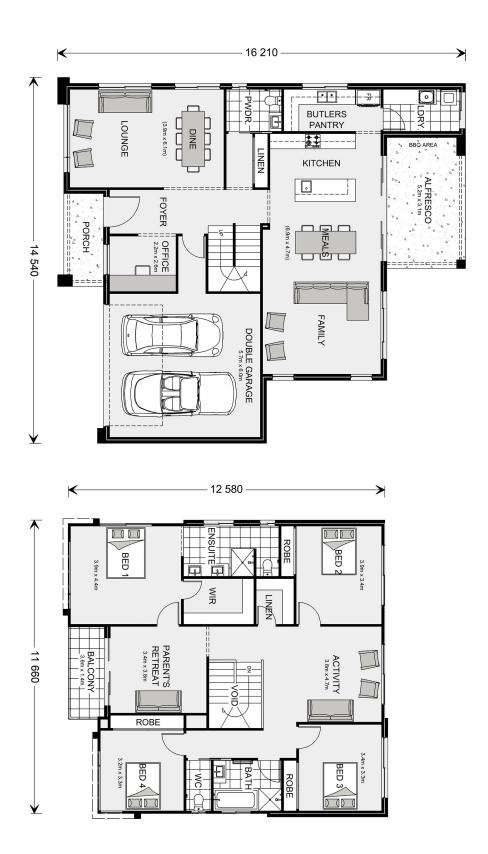

## Esplanade 328

TBA Hammon Pl, Edmondson Park

Land Area: 450 m<sup>2</sup>

Contact Rocco Laria on 0420 747 470

<sup>\*</sup> Price listed is indicative only and does not include stamp duty, legal fees or conveyancing costs. Images may depict optional upgrades including fixtures, fencing, landscaping, features, facades, finishes and/or other items which are not included in the stated price. Further information overleaf. For further information, please talk to a New Homes Consultant or visit our website at https://www.gjgardner.com.au/house-and-land-pricing.