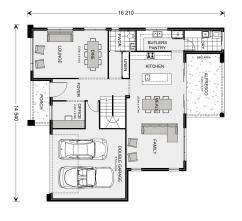

## Esplanade 328

TBA Hammon Pl, Edmondson Park

Land Area: 450 m<sup>2</sup>

Contact Rocco Laria on 0420 747 470

<sup>\*</sup> Price listed is indicative only and does not include stamp duty, legal fees or conveyancing costs. Images may depict optional upgrades including fixtures, fencing, landscaping, features, facades, finishes and/or other items which are not included in the stated price. Further information overleaf. For further information, please talk to a New Homes Consultant or visit our website at https://www.gjgardner.com.au/house-and-land-pricing.