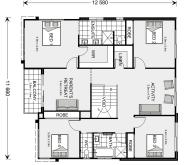

## Esplanade 328

TBA Hammon Pl, Edmondson Park

Land Area: 450 m<sup>2</sup>

Contact Rocco Laria on 0420 747 470

<sup>\*</sup> Price listed is indicative only and does not include stamp duty, legal fees or conveyancing costs. Images may depict optional upgrades including fixtures, fencing, landscaping, features, facades, finishes and/or other items which are not included in the stated price. Further information overleaf. For further information, please talk to a New Homes Consultant or visit our website at https://www.gjgardner.com.au/house-and-land-pricing.