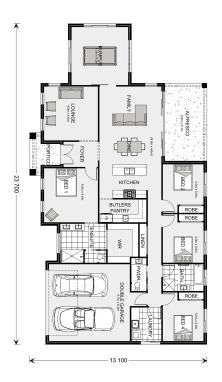

## Oakdale 255

TBC Wonga Lane, Malua Bay

Land Area: 1.49 ha

Contact Emily Zahra on 0244721628

<sup>\*</sup> Package price is based on Oakdale 255 standard floor plan and standard façade (may be smaller than façade shown). Package may be subject to developer's design review panel, council final approval and G.J. Gardner Homes procedure of purchase. Package price excludes stamp duty on land, legal fees and conveyancing costs (including 6 Legal/74189757\_2 transfer of title and searches). Prices are current as of December 22, 2024 and are inclusive of GST. Prices may change without notice. Packages are subject to availability. Package subject to two separate contracts relating to the building and the land respectively. Photographs may depict fixtures, finishes and features not supplied by G.J Gardner Homes. Excluded items may include but are not limited to landscaping items such as planter boxes, retaining walls, water features, pergolas, screens, driveways and decorative items such as fencing and outdoor kitchens or barbeques. Photographs may also depict inclusions not forming part of the standard design and which may be subject to additional costs. This design and illustration remains the property of G.J Gardner Homes and may not be reproduced in whole or in part without written consent. For detailed home pricing, please talk to a New Homes Consultant or visit our website at https://www.gjgardner.com.au/house-and-land-pricing. Better Builders Batemans Bay trading as G.J. Gardner Homes - Batemans Bay. Builders License 250712C.