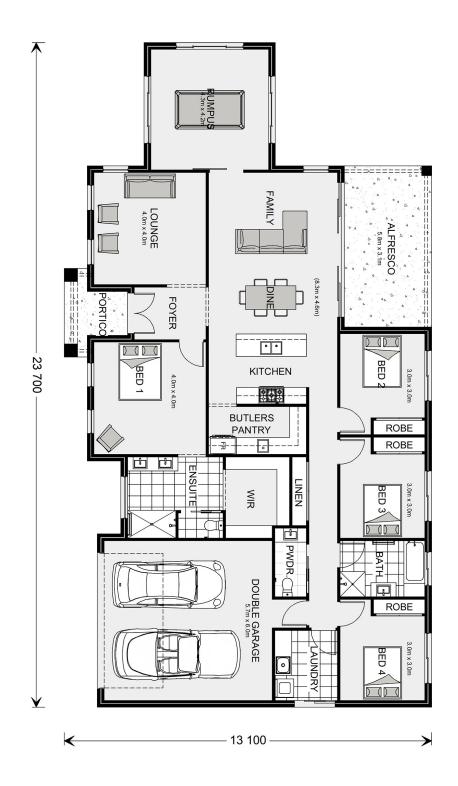

## Oakdale 255

TBC Wonga Lane, Malua Bay

Land Area: 1.49 ha

Contact Emily Zahra on 0244721628

<sup>\*</sup> Package price is based on Oakdale 255 standard floor plan and standard façade (may be smaller than façade shown). Package may be subject to developer's design review panel, council final approval and G.J. Gardner Homes procedure of purchase. Package price excludes stamp duty on land, legal fees and conveyancing costs (including 6 Legal/74189757\_2 transfer of title and searches). Prices are current as of December 22, 2024 and are inclusive of GST. Prices may change without notice. Packages are subject to availability. Package subject to two separate contracts relating to the building and the land respectively. Photographs may depict fixtures, finishes and features not supplied by G.J Gardner Homes. Excluded items may include but are not limited to landscaping items such as planter boxes, retaining walls, water features, pergolas, screens, driveways and decorative items such as fencing and outdoor kitchens or barbeques. Photographs may also depict inclusions not forming part of the standard design and which may be subject to additional costs. This design and illustration remains the property of G.J Gardner Homes and may not be reproduced in whole or in part without written consent. For detailed home pricing, please talk to a New Homes Consultant or visit our website at https://www.gjgardner.com.au/house-and-land-pricing. Better Builders Batemans Bay trading as G.J. Gardner Homes - Batemans Bay. Builders License 250712C.