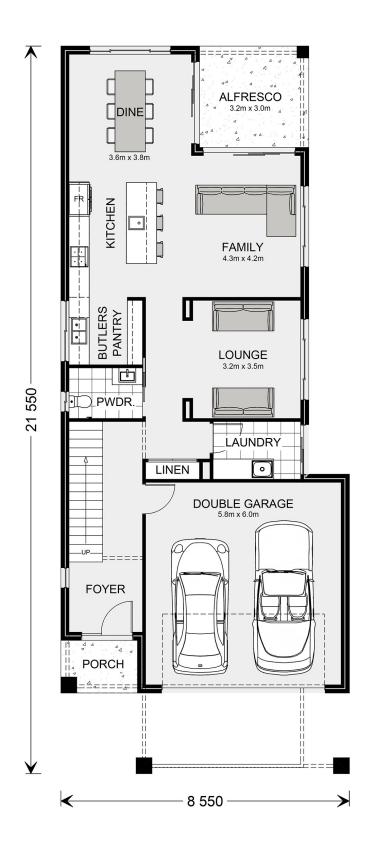

## Paddington 272

TBD Proposed Road, Riverstone

Land Area: 313 m<sup>2</sup>

Contact Jean Banz on 0491 464 663

\* Package price is based on Paddington 272 standard floor plan and standard façade (may be smaller than façade shown). Package may be subject to developer's design review panel, council final approval and G.J. Gardner Homes procedure of purchase. Package price excludes stamp duty on land, legal fees and conveyancing costs (including 6 Legal/74189757\_2 transfer of title and searches). Prices are current as of December 22, 2024 and are inclusive of GST. Prices may change without notice. Packages are subject to availability. Package subject to two separate contracts relating to the building and the land respectively. Photographs may depict fixtures, finishes and features not supplied by G.J Gardner Homes. Excluded items may include but are not limited to landscaping items such as planter boxes, retaining walls, water features, pergolas, screens, driveways and decorative items such as fencing and outdoor kitchens or barbeques. Photographs may also depict inclusions not forming part of the standard design and which may be subject to additional costs. This design and illustration remains the property of G.J Gardner Homes and may not be reproduced in whole or in part without written consent. For detailed home pricing, please talk to a New Homes Consultant or visit our website at https://www.gjgardner.com.au/house-and-land-pricing. Zakariah Developments Pty Ltd trading as G.J. Gardner Homes - Blacktown. Builders License 386308C.