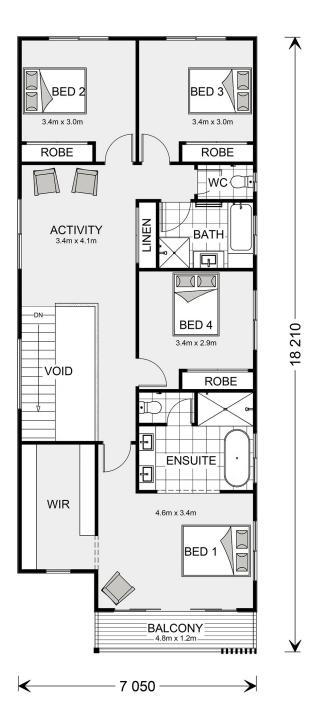

## Paddington 272

TBD Proposed Road, Riverstone

Land Area: 313 m<sup>2</sup>

Contact Jean Banz on 0491 464 663

## Inclusions:

- + Polyurethane finish with soft closes and 40mm stonetop to kitchen and butler's pantry
- + Custom wall hung vanities with soft closes and 20mm stonetop
- + Custom laundry unit with 20mm stone benchtop and soft close cupboards
- + 2.7m high ceiling to ground floor
- + Actron ducted air-conditioning with 2x zones
- + Bosch internal security system & Concrete driveway