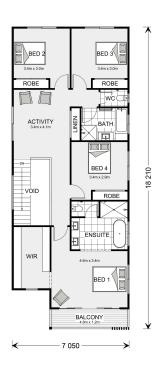

## Paddington 272

TBD Proposed Road, Riverstone

Land Area: 313 m<sup>2</sup>

Contact Jean Banz on 0491 464 663

\* Package price is based on Paddington 272 standard floor plan and standard façade (may be smaller than façade shown). Package may be subject to developer's design review panel, council final approval and G.J. Gardner Homes procedure of purchase. Package price excludes stamp duty on land, legal fees and conveyancing costs (including 6 Legal/74189757\_2 transfer of title and searches). Prices are current as of December 22, 2024 and are inclusive of GST. Prices may change without notice. Packages are subject to availability. Package subject to two separate contracts relating to the building and the land respectively. Photographs may depict fixtures, finishes and features not supplied by G.J Gardner Homes. Excluded items may include but are not limited to landscaping items such as planter boxes, retaining walls, water features, pergolas, screens, driveways and decorative items such as fencing and outdoor kitchens or barbeques. Photographs may also depict inclusions not forming part of the standard design and which may be subject to additional costs. This design and illustration remains the property of G.J Gardner Homes and may not be reproduced in whole or in part without written consent. For detailed home pricing, please talk to a New Homes Consultant or visit our website at https://www.gjgardner.com.au/house-and-land-pricing. Zakariah Developments Pty Ltd trading as G.J. Gardner Homes - Blacktown. Builders License 386308C.