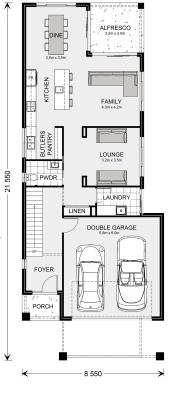

## Paddington 272

TBD Proposed Road, Riverstone

Land Area: 313 m<sup>2</sup>

Contact Jean Banz on 0491 464 663

\* Package price is based on Paddington 272 standard floor plan and standard façade (may be smaller than façade shown). Package may be subject to developer's design review panel, council final approval and G.J. Gardner Homes procedure of purchase. Package price excludes stamp duty on land, legal fees and conveyancing costs (including 6 Legal/74189757\_2 transfer of title and searches). Prices are current as of December 22, 2024 and are inclusive of GST. Prices may change without notice. Packages are subject to availability. Package subject to two separate contracts relating to the building and the land respectively. Photographs may depict fixtures, finishes and features not supplied by G.J Gardner Homes. Excluded items may include but are not limited to landscaping items such as planter boxes, retaining walls, water features, pergolas, screens, driveways and decorative items such as fencing and outdoor kitchens or barbeques. Photographs may also depict inclusions not forming part of the standard design and which may be subject to additional costs. This design and illustration remains the property of G.J Gardner Homes and may not be reproduced in whole or in part without written consent. For detailed home pricing, please talk to a New Homes Consultant or visit our website at https://www.gjgardner.com.au/house-and-land-pricing. Zakariah Developments Pty Ltd trading as G.J. Gardner Homes - Blacktown. Builders License 386308C.