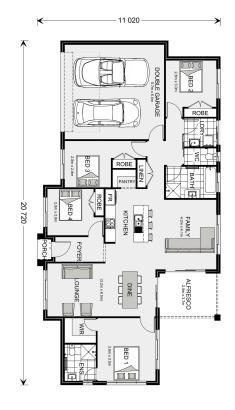

## Wishart 191

TBA TBA, Kensington Grove

Land Area: 3010 m<sup>2</sup>

Contact Aaron Bennett on 0488 002 933

## Inclusions:

- + 2 x Split System Air conditioning Units
- + Classic Facade
- + Fly Screens to all windows and doors
- + H1 Site allowance, HSTP & Broom Finished Driveway
- + 20mm Stone Benchtops in the kitchen
- + Westinghouse Appliances