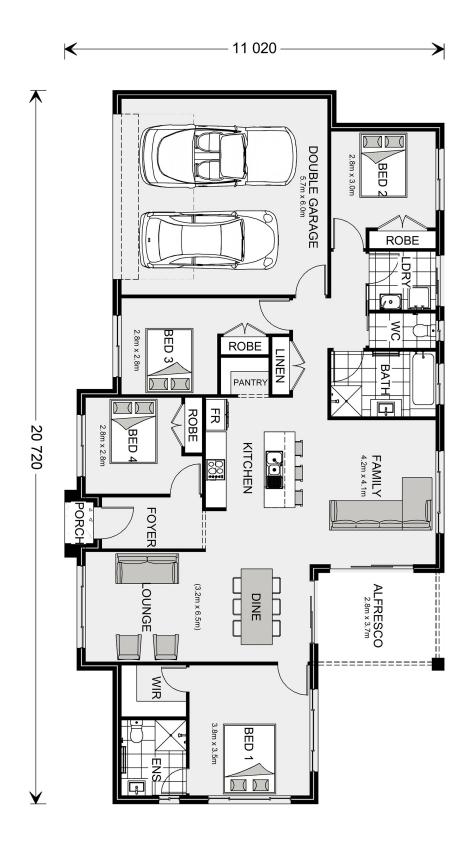

## Wishart 191

TBA TBA, Kensington Grove

Land Area: 3010 m<sup>2</sup>

Contact Aaron Bennett on 0488 002 933

## Inclusions:

- + 2 x Split System Air conditioning Units
- + Classic Facade
- + Fly Screens to all windows and doors
- + H1 Site allowance, HSTP & Broom Finished Driveway
- + 20mm Stone Benchtops in the kitchen
- + Westinghouse Appliances