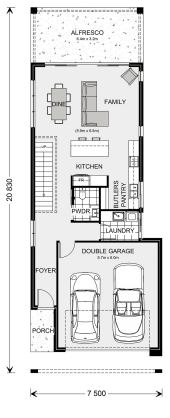

## Pine Rivers 239

000 Marina Parade, Jacobs Well

Land Area: 430 m<sup>2</sup>

Contact Heather Spurle on 0409 960 689

## **Inclusions:**

- + Daiken Ducted Air Conditioning
- + 2.59m Ceiling Height (Both levels)
- + 20mm Stone tops, soft close, overheads & bulkheads to Kitchen
- + Insects Screens & Roller blinds to windows
- + Floor Coverings including tiles to Alfresco & Porch
- + Landscaping & masonry fencing NOT included in package price