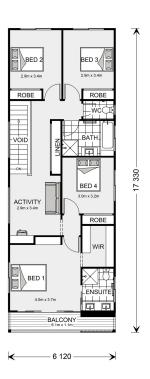

## Pine Rivers 239

000 Marina Parade, Jacobs Well

Land Area: 430 m<sup>2</sup>

Contact Heather Spurle on 0409 960 689

## **Inclusions:**

- + Daiken Ducted Air Conditioning
- + 2.59m Ceiling Height (Both levels)
- + 20mm Stone tops, soft close, overheads & bulkheads to Kitchen
- + Insects Screens & Roller blinds to windows
- + Floor Coverings including tiles to Alfresco & Porch
- + Landscaping & masonry fencing NOT included in package price