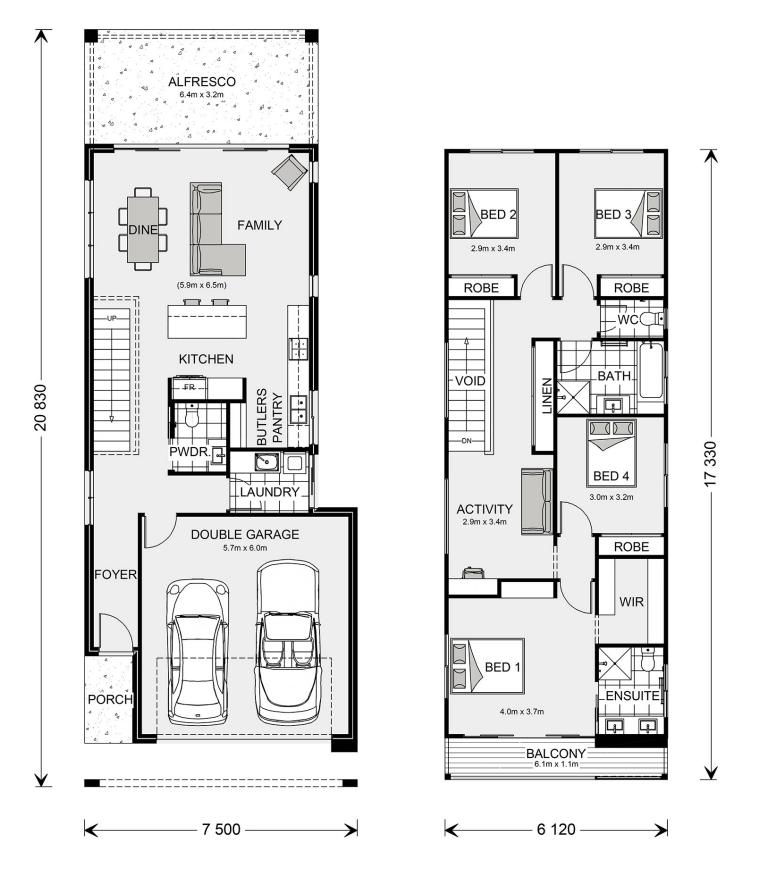

## Pine Rivers 239

000 Marina Parade, Jacobs Well

Land Area: 430 m<sup>2</sup>

Contact Heather Spurle on 0409 960 689

## **Inclusions:**

- + Daiken Ducted Air Conditioning
- + 2.59m Ceiling Height (Both levels)
- + 20mm Stone tops, soft close, overheads & bulkheads to Kitchen
- + Insects Screens & Roller blinds to windows
- + Floor Coverings including tiles to Alfresco & Porch
- + Landscaping & masonry fencing NOT included in package price