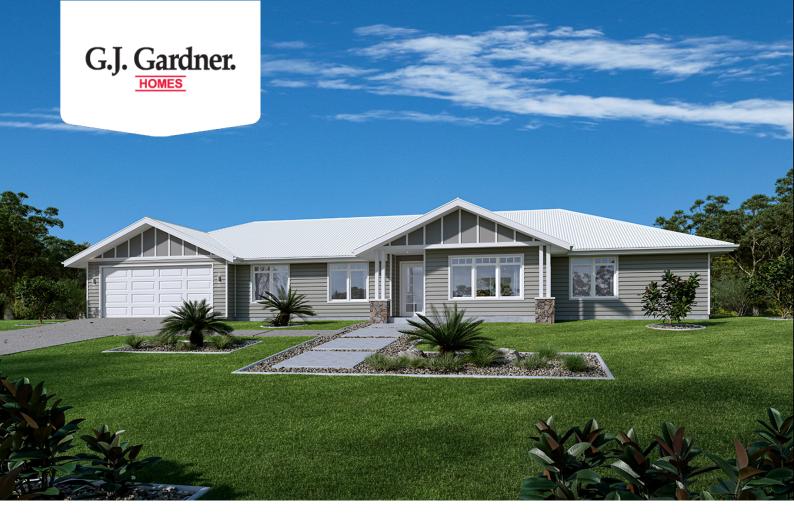

## Yarraman 220

## Inclusions:

- + Hamptons facade
- + 50 sqm Aggregate Driveway + Optional Alfresco\*
- + Ceiling fans + 2 x Split System A/C
- + 20mm Stone to Kitchen Benchtops
- + Security Screen to front Entry door + Flyscreens to all windows and Sliding doors
- + H1 Site Allowance + HSTP + Tank as required