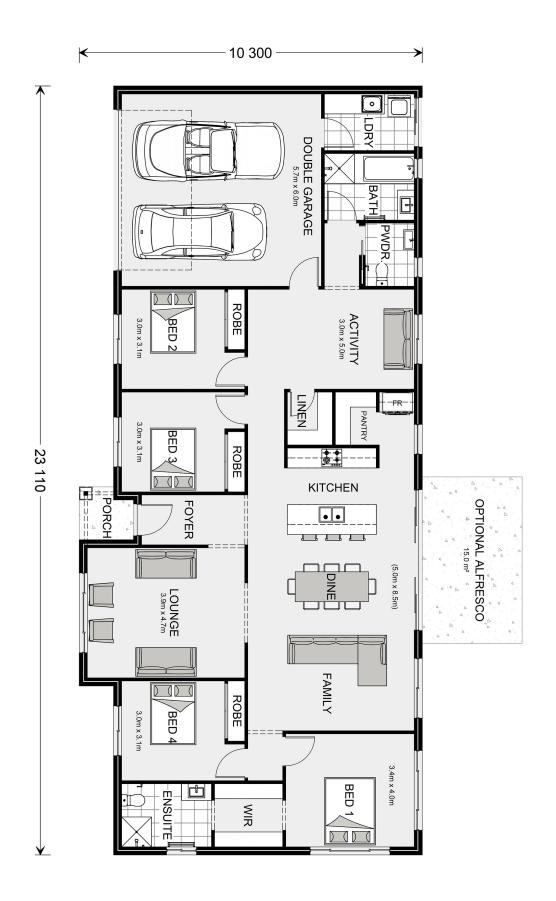

## Yarraman 220

## Inclusions:

- + Hamptons facade
- + 50 sqm Aggregate Driveway + Optional Alfresco\*
- + Ceiling fans + 2 x Split System A/C
- + 20mm Stone to Kitchen Benchtops
- + Security Screen to front Entry door + Flyscreens to all windows and Sliding doors
- + H1 Site Allowance + HSTP + Tank as required

<sup>\*</sup> Package price is based on Yarraman 220 standard floor plan and standard façade (may be smaller than façade shown). Package may be subject to developer's design review panel, council final approval and G.J. Gardner Homes procedure of purchase. Package price excludes stamp duty on land, legal fees and conveyancing costs (including 6 Legal/74189757\_2 transfer of title and searches). Prices are current as of December 22, 2024 and are inclusive of GST. Prices may change without notice. Packages are subject to availability. Package subject to two separate contracts relating to the building and the land respectively. Photographs may depict fixtures, finishes and features not supplied by G.J Gardner Homes. Excluded items may include but are not limited to landscaping items such as planter boxes, retaining walls, water features, pergolas, screens, driveways and decorative items such as fencing and outdoor kitchens or barbeques. Photographs may also depict inclusions not forming part of the standard design and which may be subject to additional costs. This design and illustration remains the property of G.J Gardner Homes and may not be reproduced in whole or in part without written consent. For detailed home pricing, please talk to a New Homes Consultant or visit our website at https://www.gjgardner.com.au/house-and-land-pricing. GJ Ipswich PTY LTD trading as G.J. Gardner Homes Ipswich. Builders License 15203551.