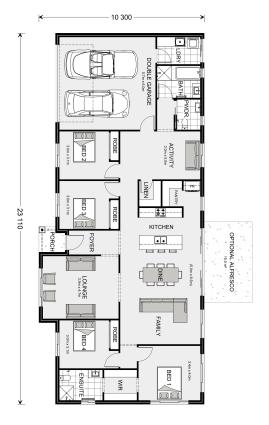

## Yarraman 220

## Inclusions:

- + Hamptons facade
- + 50 sqm Aggregate Driveway + Optional Alfresco\*
- + Ceiling fans + 2 x Split System A/C
- + 20mm Stone to Kitchen Benchtops
- + Security Screen to front Entry door + Flyscreens to all windows and Sliding doors
- + H1 Site Allowance + HSTP + Tank as required

<sup>\*</sup> Package price is based on Yarraman 220 standard floor plan and standard façade (may be smaller than façade shown). Package may be subject to developer's design review panel, council final approval and G.J. Gardner Homes procedure of purchase. Package price excludes stamp duty on land, legal fees and conveyancing costs (including 6 Legal/74189757\_2 transfer of title and searches). Prices are current as of December 22, 2024 and are inclusive of GST. Prices may change without notice. Packages are subject to availability. Package subject to two separate contracts relating to the building and the land respectively. Photographs may depict fixtures, finishes and features not supplied by G.J Gardner Homes. Excluded items may include but are not limited to landscaping items such as planter boxes, retaining walls, water features, pergolas, screens, driveways and decorative items such as fencing and outdoor kitchens or barbeques. Photographs may also depict inclusions not forming part of the standard design and which may be subject to additional costs. This design and illustration remains the property of G.J Gardner Homes and may not be reproduced in whole or in part without written consent. For detailed home pricing, please talk to a New Homes Consultant or visit our website at https://www.gjgardner.com.au/house-and-land-pricing. GJ Ipswich PTY LTD trading as G.J. Gardner Homes Ipswich. Builders License 15203551.