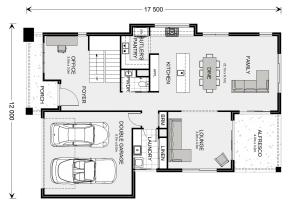

## Coogee 335

⊨ 5 🗁 2.5 🚍 2

### 8 Bellara Street, Ashmore

Land Area:  $804 \text{ m}^2$ 

Contact Cory Fotheringhame on 0452035850

### Inclusions:

- + Ducted Air Conditioning
- + Floor Coverings
- + Driveway Concrete
- + 2570mm Ceilings

\* Price listed is indicative only and does not include stamp duty, legal fees or conveyancing costs. Images may depict optional upgrades including fixtures, fencing, landscaping, features, facades, finishes and/or other items which are not included in the stated price. Further information overleaf. For further information, please talk to a New Homes Consultant or visit our website at https://www.gjgardner.com.au/house-and-land-pricing.