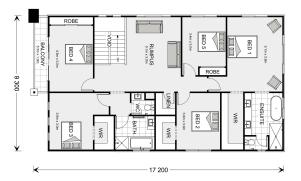

## Coogee 335

⊨ 5 🗁 2.5 🚍 2

### 8 Bellara Street, Ashmore

Land Area:  $804 \text{ m}^2$ 

Contact Cory Fotheringhame on 0452035850

### Inclusions:

- + Ducted Air Conditioning
- + Floor Coverings
- + Driveway Concrete
- + 2570mm Ceilings

\* Price listed is indicative only and does not include stamp duty, legal fees or conveyancing costs. Images may depict optional upgrades including fixtures, fencing, landscaping, features, facades, finishes and/or other items which are not included in the stated price. Further information overleaf. For further information, please talk to a New Homes Consultant or visit our website at https://www.gjgardner.com.au/house-and-land-pricing.