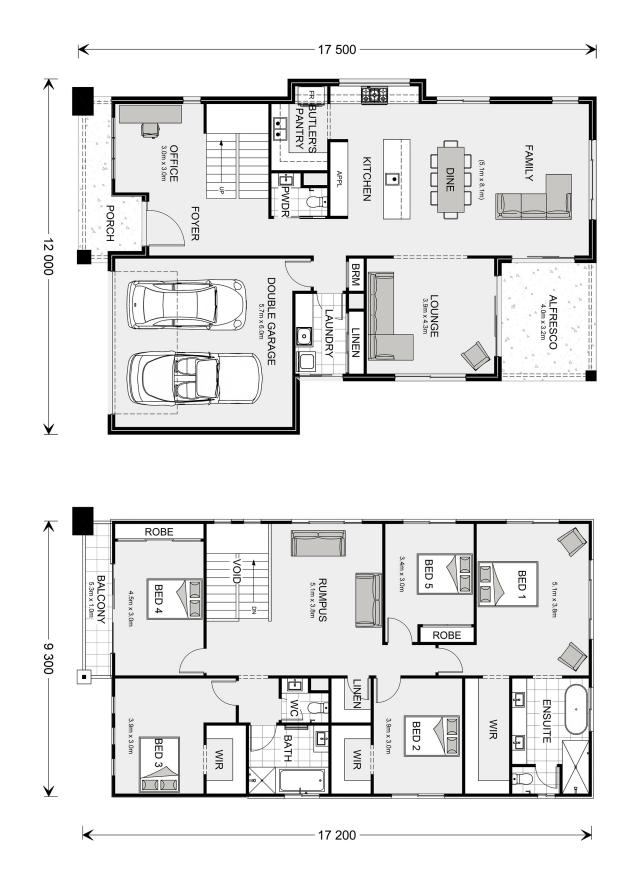

## Coogee 335

⊨ 5 🗁 2.5 🚍 2

### 8 Bellara Street, Ashmore

Land Area:  $804 \text{ m}^2$ 

Contact Cory Fotheringhame on 0452035850

### Inclusions:

- + Ducted Air Conditioning
- + Floor Coverings
- + Driveway Concrete
- + 2570mm Ceilings

\* Price listed is indicative only and does not include stamp duty, legal fees or conveyancing costs. Images may depict optional upgrades including fixtures, fencing, landscaping, features, facades, finishes and/or other items which are not included in the stated price. Further information overleaf. For further information, please talk to a New Homes Consultant or visit our website at https://www.gjgardner.com.au/house-and-land-pricing.